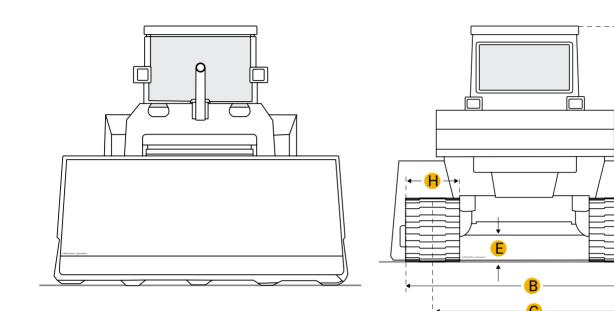

### Dimensions

Dimensions

| A | Length W/ Blade           | 11.11 ft in |
|---|---------------------------|-------------|
| В | Width Over Tracks         | 6.57 ft in  |
| С | Height To Top Of Cab      | 8.21 ft in  |
| D | Length Of Track On Ground | 5.53 ft in  |

Q

(

| E <b>Gro</b>  | und Clearance                  | 1.17 ft in |  |  |
|---------------|--------------------------------|------------|--|--|
| F Len         | gth W/O Blade                  | 8.4 ft in  |  |  |
| Undercarriage |                                |            |  |  |
| G Tra         | ck Gauge                       | 4.89 ft in |  |  |
| H Sta         | ndard Shoe Size                | 20.08 in   |  |  |
| Nur           | nber Of Track Rollers Per Side | 5          |  |  |
| Tra           | ck Pitch                       | 5.32 in    |  |  |
|               |                                |            |  |  |