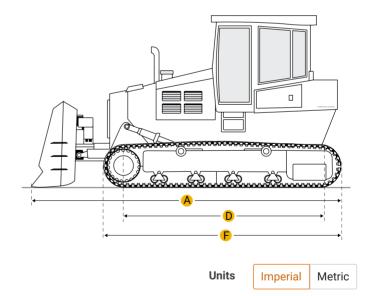

### Dimensions

Dimensions

| A | Length W/ Blade           | 11.11 ft in |
|---|---------------------------|-------------|
| В | Width Over Tracks         | 6.57 ft in  |
| С | Height To Top Of Cab      | 8.21 ft in  |
| D | Length Of Track On Ground | 5.53 ft in  |

Q

(

| E <b>Gro</b>  | und Clearance                  | 1.17 ft in |  |  |
|---------------|--------------------------------|------------|--|--|
| F Len         | gth W/O Blade                  | 8.4 ft in  |  |  |
| Undercarriage |                                |            |  |  |
| G Tra         | ck Gauge                       | 4.89 ft in |  |  |
| H Sta         | ndard Shoe Size                | 20.08 in   |  |  |
| Nur           | nber Of Track Rollers Per Side | 5          |  |  |
| Tra           | ck Pitch                       | 5.32 in    |  |  |
|               |                                |            |  |  |