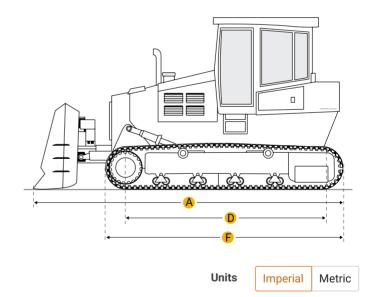

### Dimensions

Dimensions

| A Length W/ Blade           | 10.54 ft in |
|-----------------------------|-------------|
| B Width Over Tracks         | 5.98 ft in  |
| C Height To Top Of Cab      | 7.17 ft in  |
| D Length Of Track On Ground | 5.53 ft in  |

Q

| Е             | Ground Clearance                 | 1.24 ft in |  |  |
|---------------|----------------------------------|------------|--|--|
| F             | Length W/O Blade                 | 8.11 ft in |  |  |
| Undercarriage |                                  |            |  |  |
| G             | Track Gauge                      | 4.3 ft in  |  |  |
| Н             | Standard Shoe Size               | 20.08 in   |  |  |
|               | Number Of Track Rollers Per Side | 5          |  |  |
|               | Number Of Shoes Per Side         | 37         |  |  |
|               | Ground Pressure                  | 2.7 psi    |  |  |
|               | Track Pitch                      | 5.32 in    |  |  |
|               |                                  |            |  |  |