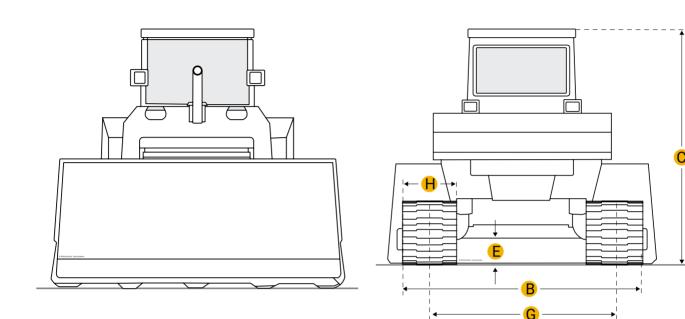

### Dimensions

Dimensions

| A Length W/ Blade           | 10.54 ft in |
|-----------------------------|-------------|
| B Width Over Tracks         | 5.98 ft in  |
| C Height To Top Of Cab      | 7.17 ft in  |
| D Length Of Track On Ground | 5.53 ft in  |

Q

| Е             | Ground Clearance                 | 1.24 ft in |  |  |
|---------------|----------------------------------|------------|--|--|
| F             | Length W/O Blade                 | 8.11 ft in |  |  |
| Undercarriage |                                  |            |  |  |
| G             | Track Gauge                      | 4.3 ft in  |  |  |
| Н             | Standard Shoe Size               | 20.08 in   |  |  |
|               | Number Of Track Rollers Per Side | 5          |  |  |
|               | Number Of Shoes Per Side         | 37         |  |  |
|               | Ground Pressure                  | 2.7 psi    |  |  |
|               | Track Pitch                      | 5.32 in    |  |  |
|               |                                  |            |  |  |