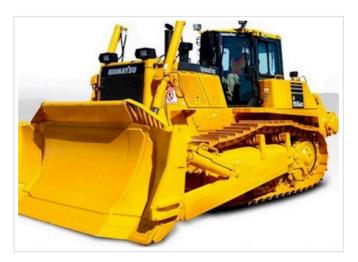

# Komatsu D155AX-7 WH Specifications & Technical Data (2020-2025)

Rate this machine now!

Weight: 41.51t – Transport length: 7.465m – Transport width: 4.06m – Transport height: 3.868m – Blade type: U – Soil pressure: 0.84kg/cm<sup>2</sup>

## **Specification**

Notice: Every data listed is verified by LECTURA Specs team experts. However, incomplete data and mistakes might occur. <u>Contact our team with any change suggestion.</u>

| Weight               | 41.51 t            | Transport length       | 7.465 m     |
|----------------------|--------------------|------------------------|-------------|
| Transport width      | 4.06 m             | Transport height       | 3.868 m     |
| Blade type           | U                  | Soil pressure          | 0.84 kg/cm² |
| Track width          | 610 mm             | Travel speed           | 11.6 km/h   |
| Reverse travel speed | 14 km/h            | Front blade width      | 4.26 m      |
| Transmission type    | w                  | Model series           | D           |
| Engine manuf.        | Komatsu            | Engine type            | SAA6D140E-6 |
| Engine power         | 268 kW             | Displacement           | 15.24       |
| No. of cylinders     | 6                  | Cylinder bore x stroke | 140x165 mm  |
| Emission level       | Tier IV/stage IIIB |                        |             |