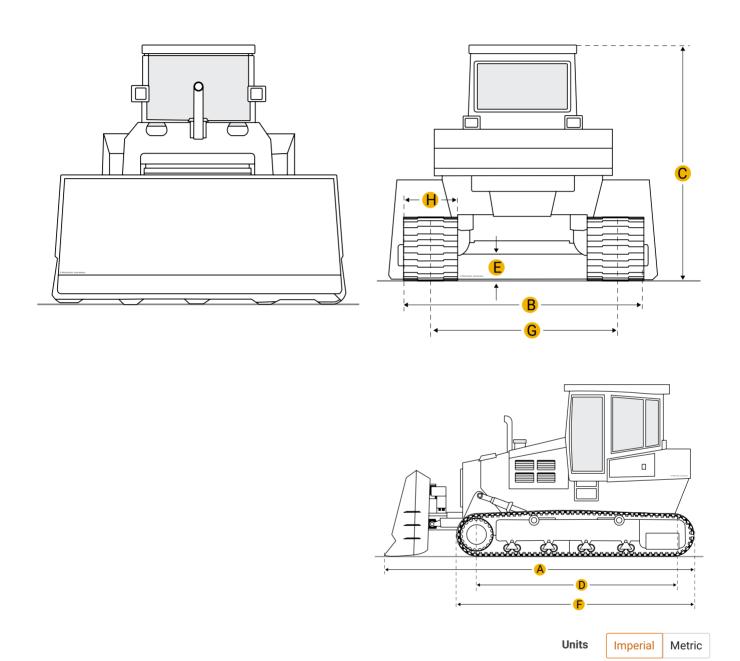

## **Dimensions**

| В | Width Over Tracks | 9.08 ft in |
|---|-------------------|------------|
|---|-------------------|------------|

C Height To Top Of Cab 12.25 ft in

D Length Of Track On Ground 10.75 ft in

E Ground Clearance 1.67 ft in

| F                      | Length W/O Blade                               | 18.18 ft in |  |  |  |
|------------------------|------------------------------------------------|-------------|--|--|--|
| Undercarriage          |                                                |             |  |  |  |
| Н                      | Standard Shoe Size                             | 22 in       |  |  |  |
|                        | Number Of Track Rollers Per Side               | 7           |  |  |  |
|                        | Track Pitch                                    | 84 in       |  |  |  |
|                        | Ground Contact Area                            | 5685 in2    |  |  |  |
|                        |                                                |             |  |  |  |
| Specifications         |                                                |             |  |  |  |
| Eng                    | ine                                            |             |  |  |  |
| Num                    | nber Of Cylinders                              | 6           |  |  |  |
| Engi                   | ne Make                                        | 2238        |  |  |  |
| Engi                   | ne Model                                       | SAA6D140E-5 |  |  |  |
| Net                    | Power                                          | 354 hp      |  |  |  |
| Pow                    | er Measured @                                  | 1900 rpm    |  |  |  |
| Disp                   | lacement                                       | 930 cu in   |  |  |  |
| Оре                    | erational                                      |             |  |  |  |
| Ope                    | rating Weight                                  | 96709 lb    |  |  |  |
| Star                   | ndard Blade                                    |             |  |  |  |
| Widt                   | th                                             | 13.6 ft in  |  |  |  |
| Heig                   | pht                                            | 8.5 in      |  |  |  |
|                        |                                                |             |  |  |  |
| Compare similar models |                                                |             |  |  |  |
|                        | Caterpillar D8T WH (Tier 4 Interim/Stage IIIB) |             |  |  |  |
| Net                    | Power                                          | _           |  |  |  |
| Ope                    | rating Weight                                  | 85650 lb    |  |  |  |
|                        | Komatsu D65PX-17                               |             |  |  |  |
| Net                    | Power                                          | 354 hp      |  |  |  |
|                        |                                                |             |  |  |  |