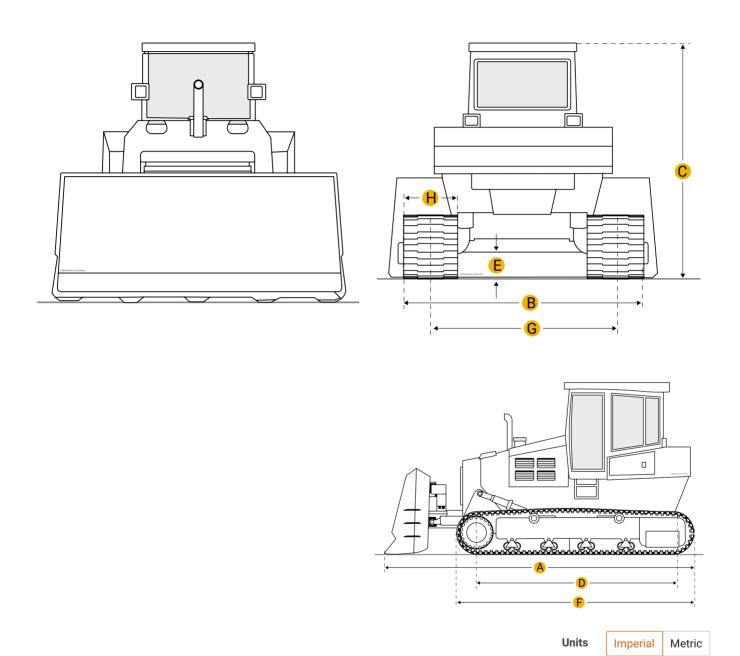

### **Dimensions**

#### **Dimensions**

| A Length W/ Blade   | 26.76 ft in |
|---------------------|-------------|
| B Width Over Tracks | 8.85 ft in  |

C Height To Top Of Cab 11.49 ft in

D Length Of Track On Ground 10.54 ft in

| F             | Length W/O Blade                   | 15.97 ft in |  |  |
|---------------|------------------------------------|-------------|--|--|
| Undercarriage |                                    |             |  |  |
| G             | Track Gauge                        | 6.89 ft in  |  |  |
| Н             | Standard Shoe Size                 | 22.05 in    |  |  |
|               | Number Of Track Rollers Per Side   | 6           |  |  |
|               | Number Of Carrier Rollers Per Side | 2           |  |  |
|               |                                    |             |  |  |
|               |                                    |             |  |  |