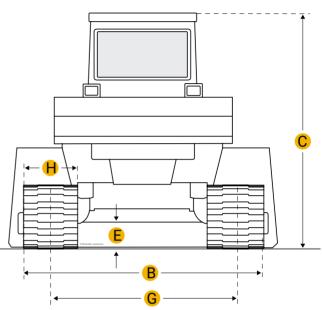

#### Dimensions

Dimensions

| A | Length W/ Blade           | 26.76 ft in |
|---|---------------------------|-------------|
| В | Width Over Tracks         | 8.85 ft in  |
| С | Height To Top Of Cab      | 11.49 ft in |
| D | Length Of Track On Ground | 10.54 ft in |

#### F Length W/O Blade

#### Undercarriage

| G | Track Gauge                        | 6.89 ft in |
|---|------------------------------------|------------|
| Н | Standard Shoe Size                 | 22.05 in   |
|   | Number Of Track Rollers Per Side   | 6          |
|   | Number Of Carrier Rollers Per Side | 2          |
|   |                                    |            |