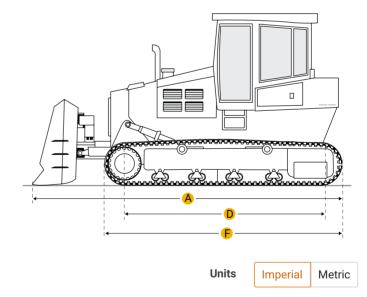

#### Dimensions

Dimensions

| A | Length W/ Blade           | 26.76 ft in |
|---|---------------------------|-------------|
| В | Width Over Tracks         | 8.85 ft in  |
| С | Height To Top Of Cab      | 11.49 ft in |
| D | Length Of Track On Ground | 10.54 ft in |

#### F Length W/O Blade