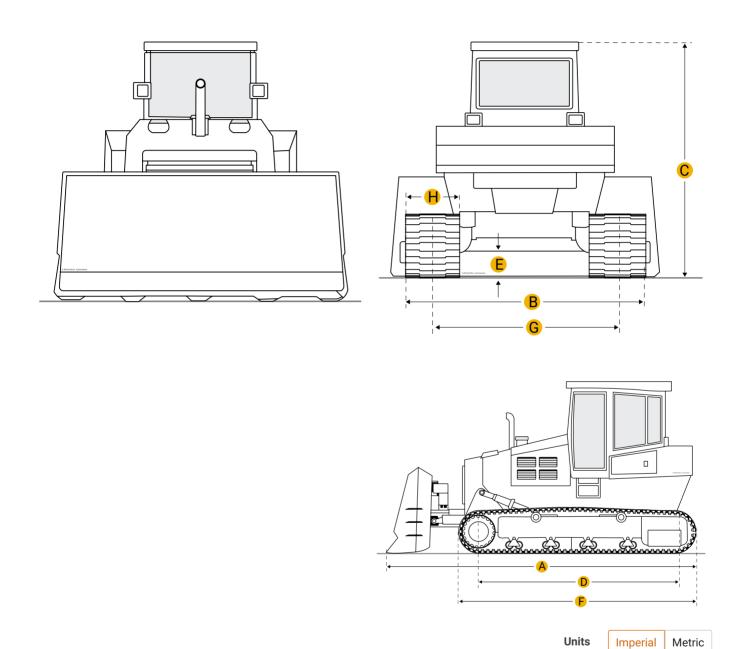

### **Dimensions**

#### **Dimensions**

| Α | Length W/ Blade | 26.76 ft in |
|---|-----------------|-------------|
|   |                 |             |

B Width Over Tracks 8.85 ft in

C Height To Top Of Cab 11.49 ft in

D Length Of Track On Ground 10.54 ft in

F Length W/O Blade 16.34 ft in

Undercarriage
G Track Gauge 6.89 ft in

Number Of Carrier Rollers Per Side 2

Number Of Track Rollers Per Side 6