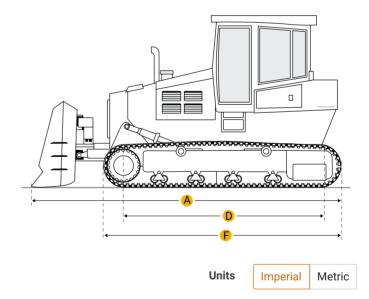

### Dimensions

Dimensions

| A Length W/ Blade           | 16.33 ft in |
|-----------------------------|-------------|
| B Width Over Tracks         | 8.85 ft in  |
| C Height To Top Of Cab      | 8.5 ft in   |
| D Length Of Track On Ground | 10.54 ft in |