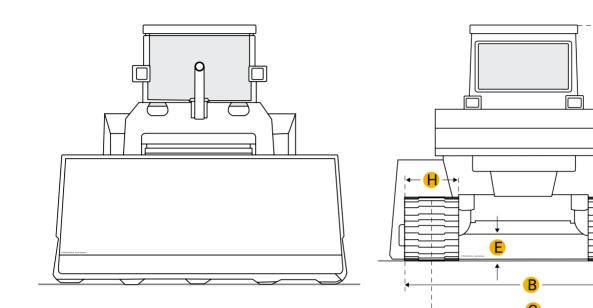

# **RITCHIE** Specs

Search over 15900 equipment specs

<u>Home</u>

## Komatsu D155A-3 Crawler Tractor





### Dimensions

Dimensions

| A Length W/ Blade           | 16.33 ft in |
|-----------------------------|-------------|
| B Width Over Tracks         | 8.85 ft in  |
| C Height To Top Of Cab      | 8.5 ft in   |
| D Length Of Track On Ground | 10.54 ft in |

Q

(

#### Undercarriage

GTrack Gauge6.89 ft inHStandard Shoe Size22.05 in

# Specifications

| Engine                  |           |
|-------------------------|-----------|
| Engine Make             | 2238      |
| Engine Model            | SA6D140E  |
| Displacement            | 930 cu in |
| Operational             |           |
| Operating Weight        | 61509 lb  |
| Fuel Capacity           | 132.1 gal |
| Transmission            |           |
| Number Of Forward Gears | 3         |
| Number Of Reverse Gears | 3         |
|