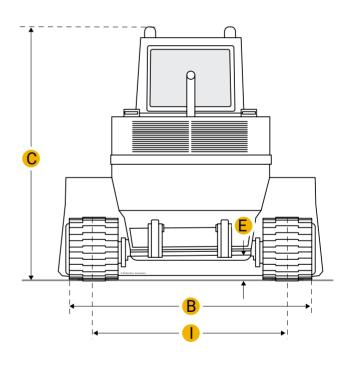

### **Dimensions**

A Length With Bucket On Ground 9.52 ft in

E **Ground Clearance** 0.66 ft in

B Width To Outside Of Tracks

| C Height To Top Of Cab              | 6.5 ft in  |
|-------------------------------------|------------|
| G Clearance At Full Height And Dump | 5.75 ft in |
| H Reach At Dump Height              | 1.97 ft in |
| Undercarriage                       |            |
| │ Track Gauge                       | 41.74 in   |
| D Length Of Track On Ground         | 4.81 ft in |
| Ground Pressure                     | 3.7 psi    |
| Number Of Track Rollers Per Side    | 4          |
| Track Shoe Width                    | 9.85 in    |
|                                     |            |