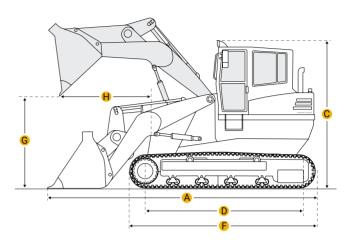

### **Dimensions**

A Length With Bucket On Ground 9.52 ft in

E **Ground Clearance** 0.66 ft in

B Width To Outside Of Tracks

| C Height To Top Of Cab              | 6.5 ft in  |
|-------------------------------------|------------|
| G Clearance At Full Height And Dump | 5.75 ft in |
| H Reach At Dump Height              | 1.97 ft in |
| Undercarriage                       |            |
| │ Track Gauge                       | 41.74 in   |
| D Length Of Track On Ground         | 4.81 ft in |
| Ground Pressure                     | 3.7 psi    |
| Number Of Track Rollers Per Side    | 4          |
| Track Shoe Width                    | 9.85 in    |
|                                     |            |