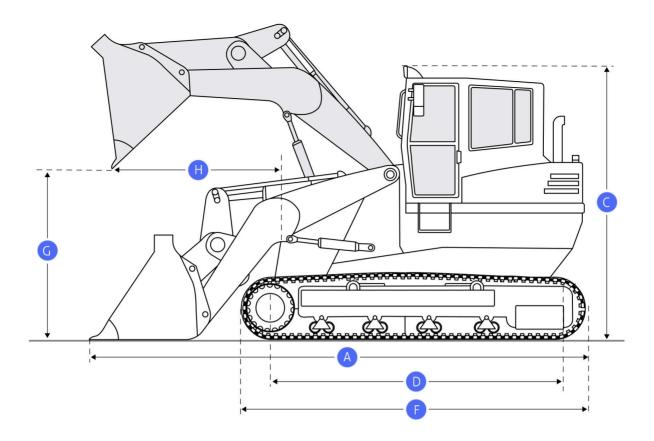

#### **Dimensions**

A Length With Bucket On Ground

8.4 ft in

B Width To Outside Of Tracks

3.78 ft in

G Clearance At Full Height And Dump

5.45 ft in

H Reach At Dump Height

2.04 ft in

#### Undercarriage

Track Gauge

36.42 in

D Length Of Track On Ground

3.84 ft in

Number Of Track Rollers Per Side

3

Track Shoe Width

8.86 in

**Ground Pressure** 

4.84 psi