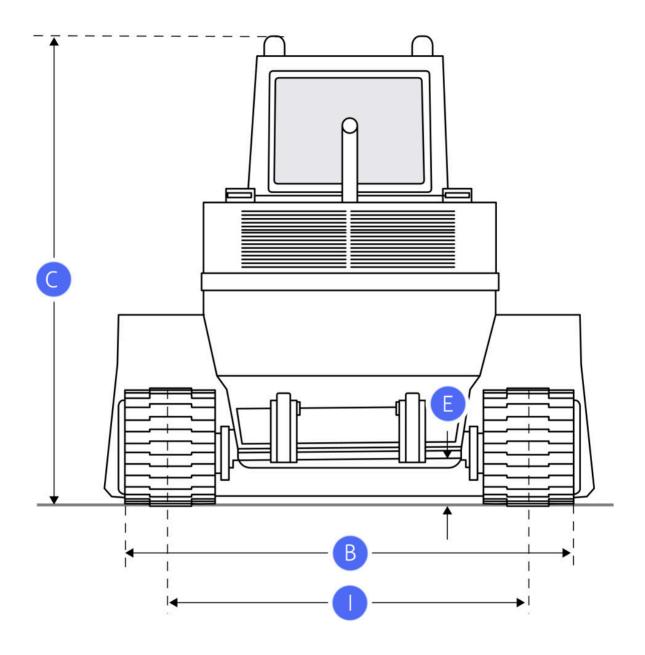

#### **Dimensions**

A Length With Bucket On Ground

8.4 ft in

B Width To Outside Of Tracks

3.78 ft in

G Clearance At Full Height And Dump

5.45 ft in

H Reach At Dump Height

2.04 ft in

#### Undercarriage

Track Gauge

36.42 in

D Length Of Track On Ground

3.84 ft in

Number Of Track Rollers Per Side

3

Track Shoe Width

8.86 in

**Ground Pressure** 

4.84 psi