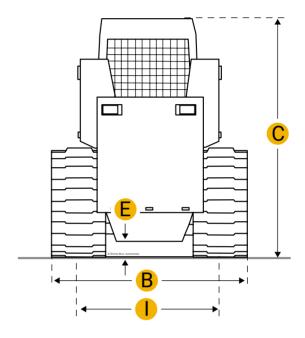

#### **Dimensions**

Width Over Tracks 6.72 ft in Height To Top Of Cab 6.91 ft in **Ground Clearance** 11 in Clearance At Max Lift And Dump 8.51 ft in Reach At Max Lift And Dump 2.76 ft in **Length With Bucket** 11.55 ft in **Length With Out Bucket** 9.63 ft in **Turning Radius From Center - Inc Bucket** 83.7 in Undercarriage Track Gauge 5.24 ft in **Number Of Track Rollers Per Side** Width Of Track 17.72 in