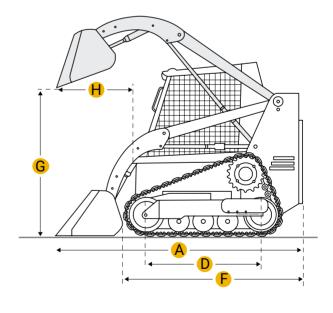

#### **Dimensions**

Width Over Tracks 6.72 ft in Height To Top Of Cab 6.91 ft in **Ground Clearance** 11 in Clearance At Max Lift And Dump 8.51 ft in Reach At Max Lift And Dump 2.76 ft in **Length With Bucket** 11.55 ft in **Length With Out Bucket** 9.63 ft in **Turning Radius From Center - Inc Bucket** 83.7 in Undercarriage Track Gauge 5.24 ft in **Number Of Track Rollers Per Side** Width Of Track 17.72 in