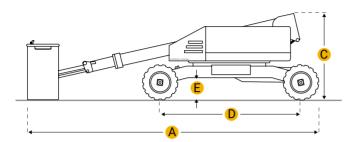

### Dimensions

Dimensions

| А | Overall Length                | 36.98 in   |
|---|-------------------------------|------------|
| В | Overall Width                 | 8.17 ft in |
| С | Overall Height - Mast Lowered | 9.85 ft in |
| D | Wheelbase                     | 9.36 ft in |
| E | Ground Clearance              | 11.82 in   |
|   | Turning Radius                | 15 ft in   |