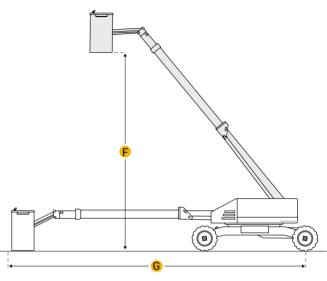

### Platform

F Max Platform Height

Q

| G | Max Horizontal Reach         | 60.01 ft in |
|---|------------------------------|-------------|
|   | Platform Rotation            | 160 degrees |
|   | Platform Inner Length        | 96.07 in    |
|   | Max Platform Weight Capacity | 500.45 lb   |
|   | Max Working Height           | 84.55 ft in |
|   | Platform Inner Width         | 35.83 in    |
|   |                              |             |