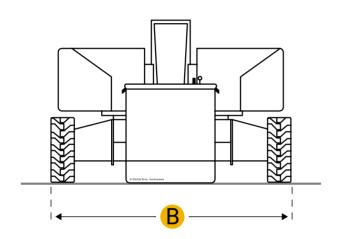

### Dimensions

Dimensions

| А | Overall Length                | 36.98 in   |
|---|-------------------------------|------------|
| В | Overall Width                 | 8.17 ft in |
| С | Overall Height - Mast Lowered | 9.85 ft in |
| D | Wheelbase                     | 9.36 ft in |
| E | Ground Clearance              | 11.82 in   |
|   | Turning Radius                | 15 ft in   |