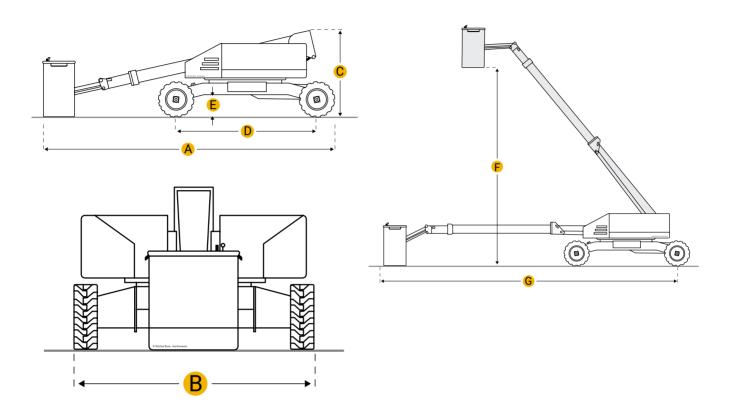

## **Dimensions**

### Dimensions

| Α | Overall Length                | 18.25 in    |
|---|-------------------------------|-------------|
| В | Overall Width                 | 7.52 ft in  |
| С | Overall Height - Mast Lowered | 6.93 ft in  |
| D | Wheelbase                     | 6.67 ft in  |
| Е | Ground Clearance              | 15.36 in    |
|   | Turning Radius                | 14.77 ft in |

### Platform

F Max Platform Height

45.94 ft in

| G Max Horizontal Reach          | 25 ft in    |  |  |  |
|---------------------------------|-------------|--|--|--|
| Platform Rotation               | 180 degrees |  |  |  |
| Platform Inner Length           | 72.05 in    |  |  |  |
| Max Platform Weight Capacity    | 500.45 lb   |  |  |  |
| Max Working Height              | 52.5 ft in  |  |  |  |
| Platform Inner Width            | 29.93 in    |  |  |  |
|                                 |             |  |  |  |
| Specifications                  |             |  |  |  |
| Engine                          |             |  |  |  |
| Engine Make                     | 2380        |  |  |  |
| Engine Model                    | DSG-423     |  |  |  |
| Gross Power                     | 75 hp       |  |  |  |
| Operational                     |             |  |  |  |
| Operating Weight                | 13875.9 lb  |  |  |  |
| Fuel Capacity                   | 17.1 gal    |  |  |  |
| Hydraulic System Fluid Capacity | 24 gal      |  |  |  |
| Max Speed                       | 5 mph       |  |  |  |
| Tire Size                       | 355/55 D625 |  |  |  |
| Compare similar models          |             |  |  |  |
| Snorkel AB50J 4x4               |             |  |  |  |
| Max Platform Weight Capacity    | 500.5 lb    |  |  |  |
| Operating Weight                | 15635.2 lb  |  |  |  |
| JLG 400SC                       |             |  |  |  |
| Max Platform Weight Capacity    | -           |  |  |  |
| Operating Weight                | 14559 lb    |  |  |  |
| Snorkel TB42J                   |             |  |  |  |