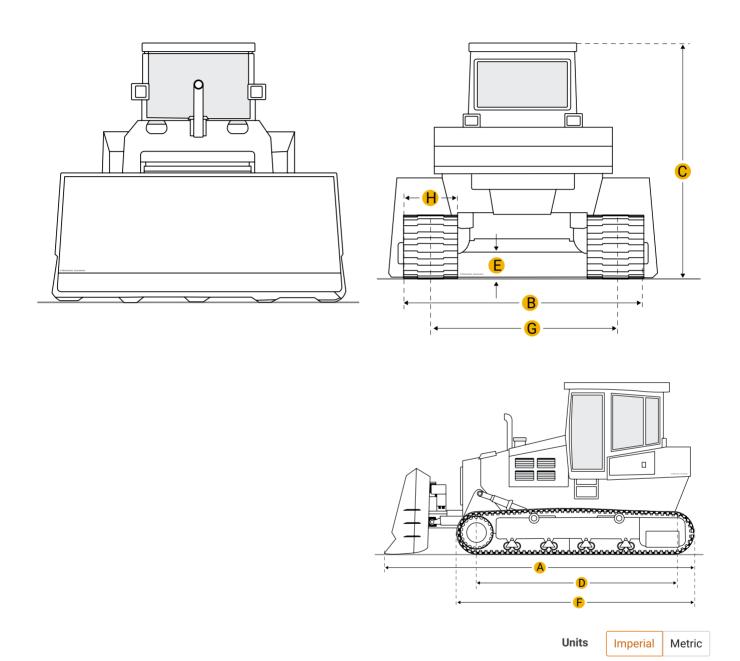

#### Dimensions

C Height To Top Of Cab

9.68 ft in

**E** Ground Clearance

0.91 ft in

| G Track Gauge                    | 4.99 ft in  |
|----------------------------------|-------------|
| Number Of Track Rollers Per Side | 6           |
| Specifications                   |             |
| Engine                           |             |
| Engine Model                     | 3306        |
| Displacement                     | 640.8 cu in |
| Operational                      |             |
| Operating Weight                 | 25800 lb    |
| Fuel Capacity                    | 78 gal      |
| Transmission                     |             |
| Number Of Forward Gears          | 6           |
| Number Of Reverse Gears          | 6           |
| Max Speed - Forward              | 6.9 mph     |
| Max Speed - Reverse              | 6.3 mph     |
| Compare similar models           |             |
| John Deere 700H LT               |             |
| Operating Weight                 | 25800 lb    |
| Komatsu D41P-6                   |             |
| Operating Weight                 | 25573.7 lb  |
| Caterpillar D5B                  |             |
| Operating Weight                 | 25794.1 lb  |
| Compare                          |             |