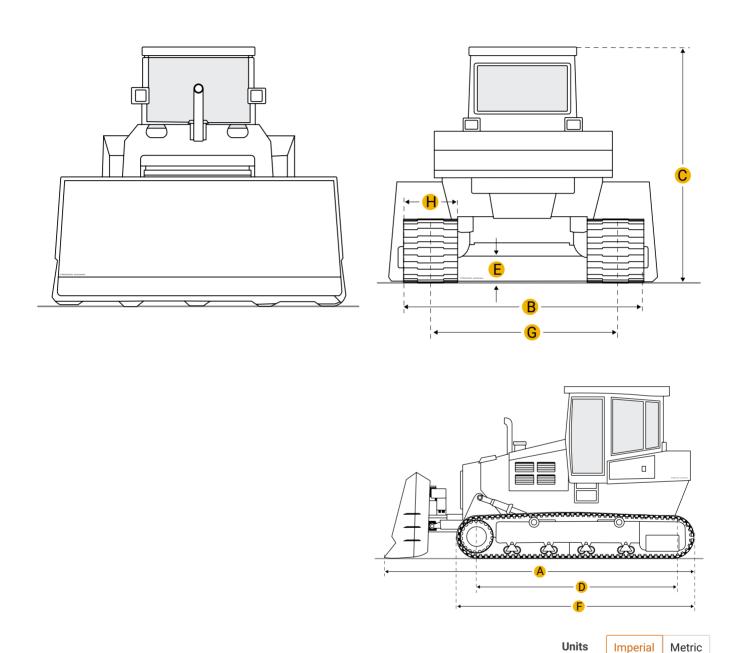

## **Dimensions**

## **Dimensions**

| Α | Length W/ Blade | 14.18 ft in |
|---|-----------------|-------------|
|   |                 |             |

C Height To Top Of Cab 8.99 ft in

E Ground Clearance 1.26 ft in

F Length W/O Blade 10.44 ft in

| Overall Height                   | 9 ft in    |
|----------------------------------|------------|
| Undercarriage                    |            |
| G Track Gauge                    | 5.09 ft in |
| Number Of Track Rollers Per Side | 7          |
| Specifications                   |            |
| Engine                           |            |
| Engine Model                     | 3046T      |
| Displacement                     | 305 cu in  |
| Engine Model                     | Cat 3046   |
| Power - Gross                    | 100 hp     |
| Power - Net                      | 90 hp      |
| Operational                      |            |
| Operating Weight                 | 19316 lb   |
| Fuel Capacity                    | 41.5 gal   |
| Transmission                     |            |
| Number Of Forward Gears          | 3          |
| Number Of Reverse Gears          | 3          |
| Max Speed - Forward              | 6 mph      |
| Weights                          |            |
| Operating Weight - XI            | 19316 lb   |
| Operating Specifications         |            |
| Dig Depth - Vpat Blade           | 19 in      |
| Lift Height - Vpat Blade         | 33 in      |
| Maximum Tilt - Vpat Blade        | 16 in      |
| Maximum Angle - Vpat Blade       | 25 degrees |