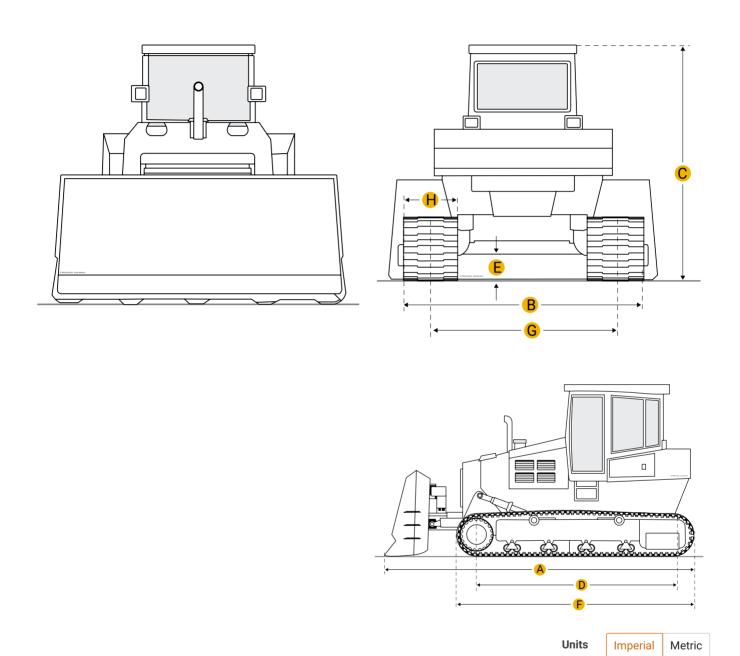

## **Dimensions**

| Α | Length W/ Blade      | 13.36 ft in |
|---|----------------------|-------------|
| С | Height To Top Of Cab | 8.99 ft in  |
| Е | Ground Clearance     | 1.26 ft in  |

F **Length W/O Blade** 9.85 ft in

| Buildozer Blade Width - Straight | 9 ft in    |
|----------------------------------|------------|
| Overall Height                   | 9 ft in    |
| Undercarriage                    |            |
| G Track Gauge                    | 5.09 ft in |
| Number Of Track Rollers Per Side | 6          |
| Specifications                   |            |
| Engine                           |            |
| Engine Model                     | 3046T      |
| Displacement                     | 305 cu in  |
| Engine Model                     | Cat 3046   |
| Power - Gross                    | 100 hp     |
| Power - Net                      | 90 hp      |
| Operational                      |            |
| Operating Weight                 | 18580 lb   |
| Fuel Capacity                    | 41.5 gal   |
| Transmission                     |            |
| Number Of Forward Gears          | 3          |
| Number Of Reverse Gears          | 3          |
| Max Speed - Forward              | 6 mph      |
| Weights                          |            |
| Operating Weight - XI            | 18580 lb   |
| Operating Specifications         |            |
| Dig Depth - Vpat Blade           | 19 in      |
| Lift Height - Vpat Blade         | 32 in      |
| Maximum Tilt - Vpat Blade        | 16 in      |
| Maximum Angle - Vpat Blade       | 25 degrees |
|                                  |            |

9 ft in

**Bulldozer Blade Width - Straight** 

| Compare similar models                                                                                                                                                             |                                                         |         |  |  |
|------------------------------------------------------------------------------------------------------------------------------------------------------------------------------------|---------------------------------------------------------|---------|--|--|
| John Deere 455G                                                                                                                                                                    |                                                         |         |  |  |
| Operating Weight                                                                                                                                                                   | 18745 lb                                                |         |  |  |
| Caterpillar D3B LGP-S                                                                                                                                                              |                                                         |         |  |  |
| Operating Weight                                                                                                                                                                   | 18642.3 lb                                              |         |  |  |
| Caterpillar D5C Series III Hystat                                                                                                                                                  |                                                         |         |  |  |
| Operating Weight                                                                                                                                                                   | 18711 lb                                                |         |  |  |
| Compare                                                                                                                                                                            |                                                         |         |  |  |
| Find {{brand}} {{model}} {{cate}  See {{brand}} {{category}} for sale rbauction.c  See {{brand}} {{category}} for sale ironplanet.c  See {{brand}} {{category}} for sale mascus.co | com<br>com                                              |         |  |  |
| Need help? Contact Us                                                                                                                                                              |                                                         |         |  |  |
|                                                                                                                                                                                    |                                                         | English |  |  |
| Company                                                                                                                                                                            |                                                         | +       |  |  |
| Popular Searches                                                                                                                                                                   |                                                         | +       |  |  |
| Looking for equipment or trucks?                                                                                                                                                   |                                                         |         |  |  |
| Ritchie Bros. sells more new and used industrial equ                                                                                                                               | uipment and trucks than any other company in the world. |         |  |  |
|                                                                                                                                                                                    | Equipment for sale on rbauction.com                     |         |  |  |
|                                                                                                                                                                                    | Equipment for sale on ironplanet.com                    |         |  |  |
|                                                                                                                                                                                    | Equipment for sale on mascus.com                        |         |  |  |
|                                                                                                                                                                                    | Sell your equipment                                     |         |  |  |
|                                                                                                                                                                                    |                                                         |         |  |  |