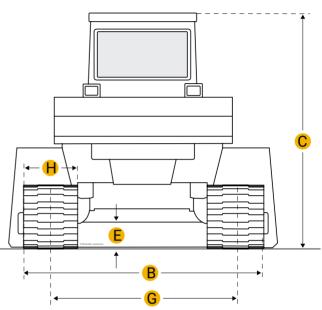

### Dimensions

Dimensions

| А | Length W/ Blade           | 16.34 ft in |
|---|---------------------------|-------------|
| В | Width Over Tracks         | 9.59 ft in  |
| С | Height To Top Of Cab      | 9.09 ft in  |
| D | Length Of Track On Ground | 9.26 ft in  |

Q

| E Ground Clearance               | 0.92 ft in  |  |  |  |
|----------------------------------|-------------|--|--|--|
| F Length W/O Blade               | 12.5 ft in  |  |  |  |
| Undercarriage                    |             |  |  |  |
| G Track Gauge                    | 6.76 ft in  |  |  |  |
| H Standard Shoe Size             | 34.02 in    |  |  |  |
| Ground Contact Area              | 7548.52 in2 |  |  |  |
| Number Of Track Rollers Per Side | 7           |  |  |  |
| Ground Pressure                  | 4.36 psi    |  |  |  |
|                                  |             |  |  |  |