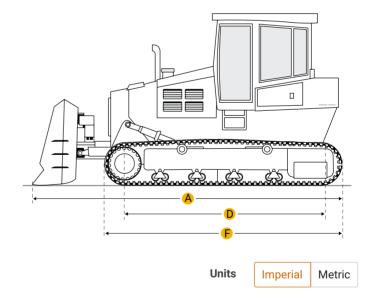

### Dimensions

Dimensions

| А | Length W/ Blade           | 16.34 ft in |
|---|---------------------------|-------------|
| В | Width Over Tracks         | 9.59 ft in  |
| С | Height To Top Of Cab      | 9.09 ft in  |
| D | Length Of Track On Ground | 9.26 ft in  |

Q

| E Ground Clearance               | 0.92 ft in  |  |  |  |
|----------------------------------|-------------|--|--|--|
| F Length W/O Blade               | 12.5 ft in  |  |  |  |
| Undercarriage                    |             |  |  |  |
| G Track Gauge                    | 6.76 ft in  |  |  |  |
| H Standard Shoe Size             | 34.02 in    |  |  |  |
| Ground Contact Area              | 7548.52 in2 |  |  |  |
| Number Of Track Rollers Per Side | 7           |  |  |  |
| Ground Pressure                  | 4.36 psi    |  |  |  |
|                                  |             |  |  |  |