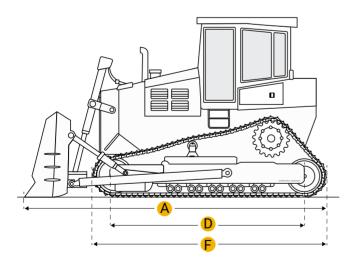

### Dimensions

#### Dimensions

A Length W/ Blade

| В             | Width Over Tracks                | 9.06 ft in  |  |  |
|---------------|----------------------------------|-------------|--|--|
| С             | Height To Top Of Cab             | 9.95 ft in  |  |  |
| D             | Length Of Track On Ground        | 8.6 ft in   |  |  |
| E             | Ground Clearance                 | 1.2 ft in   |  |  |
| Undercarriage |                                  |             |  |  |
| G             | Track Gauge                      | 6.57 ft in  |  |  |
| Н             | Standard Shoe Size               | 29.93 in    |  |  |
|               | Number Of Track Rollers Per Side | 7           |  |  |
|               | Ground Pressure                  | 4.21 psi    |  |  |
|               | Ground Contact Area              | 6169.02 in2 |  |  |
|               |                                  |             |  |  |