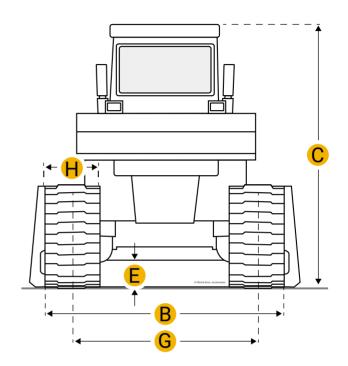

### Dimensions

#### Dimensions

A Length W/ Blade

| В             | Width Over Tracks                | 9.06 ft in  |  |  |
|---------------|----------------------------------|-------------|--|--|
| С             | Height To Top Of Cab             | 9.95 ft in  |  |  |
| D             | Length Of Track On Ground        | 8.6 ft in   |  |  |
| E             | Ground Clearance                 | 1.2 ft in   |  |  |
| Undercarriage |                                  |             |  |  |
| G             | Track Gauge                      | 6.57 ft in  |  |  |
| Н             | Standard Shoe Size               | 29.93 in    |  |  |
|               | Number Of Track Rollers Per Side | 7           |  |  |
|               | Ground Pressure                  | 4.21 psi    |  |  |
|               | Ground Contact Area              | 6169.02 in2 |  |  |
|               |                                  |             |  |  |