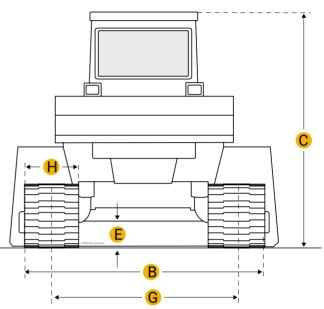

## Dimensions

Dimensions

| А | Length W/ Blade           | 13.29 ft in |
|---|---------------------------|-------------|
| В | Width Over Tracks         | 7.52 ft in  |
| С | Height To Top Of Cab      | 8.73 ft in  |
| D | Length Of Track On Ground | 6.73 ft in  |

Q

| E Ground Clearance               | 0.97 ft in  |  |  |  |
|----------------------------------|-------------|--|--|--|
| F Length W/O Blade               | 9.85 ft in  |  |  |  |
| Undercarriage                    |             |  |  |  |
| G Track Gauge                    | 5.42 ft in  |  |  |  |
| H Standard Shoe Size             | 25 in       |  |  |  |
| Ground Contact Area              | 4045.51 in2 |  |  |  |
| Number Of Track Rollers Per Side | 6           |  |  |  |
| Ground Pressure                  | 4.36 psi    |  |  |  |
|                                  |             |  |  |  |