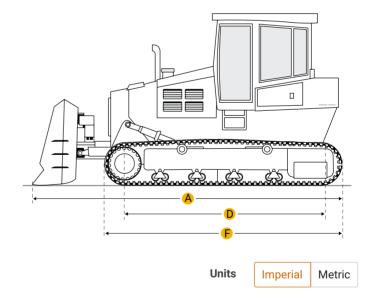

## Dimensions

Dimensions

| А | Length W/ Blade           | 13.29 ft in |
|---|---------------------------|-------------|
| В | Width Over Tracks         | 7.52 ft in  |
| С | Height To Top Of Cab      | 8.73 ft in  |
| D | Length Of Track On Ground | 6.73 ft in  |

Q

| E Ground Clearance               | 0.97 ft in  |  |  |  |
|----------------------------------|-------------|--|--|--|
| F Length W/O Blade               | 9.85 ft in  |  |  |  |
| Undercarriage                    |             |  |  |  |
| G Track Gauge                    | 5.42 ft in  |  |  |  |
| H Standard Shoe Size             | 25 in       |  |  |  |
| Ground Contact Area              | 4045.51 in2 |  |  |  |
| Number Of Track Rollers Per Side | 6           |  |  |  |
| Ground Pressure                  | 4.36 psi    |  |  |  |
|                                  |             |  |  |  |