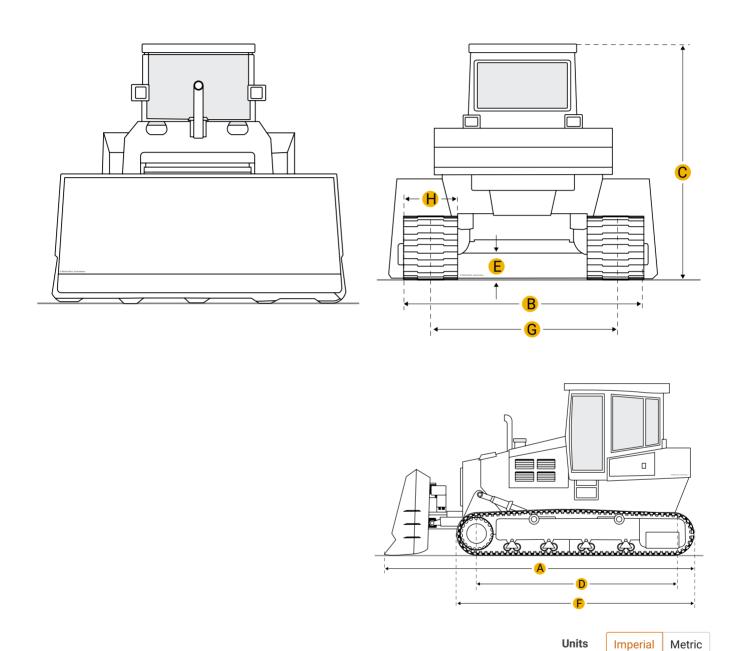

### **Dimensions**

#### **Dimensions**

| Α | Length W/ Blade      | 13.96 ft in |
|---|----------------------|-------------|
| В | Width Over Tracks    | 7.74 ft in  |
| С | Height To Top Of Cab | 8.91 ft in  |

D Length Of Track On Ground

6.92 ft in

| Е  | Ground Clearance                 | 1.08 ft in  |
|----|----------------------------------|-------------|
| F  | Length W/O Blade                 | 10.74 ft in |
| Un | dercarriage                      |             |
| G  | Track Gauge                      | 5.66 ft in  |
| Н  | Standard Shoe Size               | 25 in       |
|    | Number Of Shoes Per Side         | 41          |
|    | Ground Pressure                  | 4.3 psi     |
|    | Ground Contact Area              | 4124 in2    |
|    | Number Of Track Rollers Per Side | 6           |
|    |                                  |             |