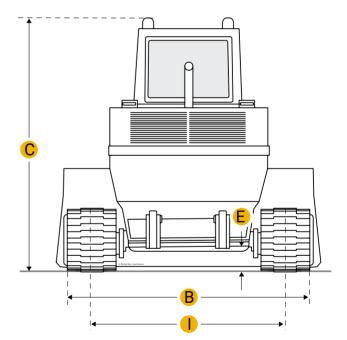

Q

| С             | Height To Top Of Cab              | 11.24 ft in |  |  |
|---------------|-----------------------------------|-------------|--|--|
| G             | Clearance At Full Height And Dump | 10.96 ft in |  |  |
| Н             | Reach At Dump Height              | 4.36 ft in  |  |  |
| Undercarriage |                                   |             |  |  |
| Ι             | Track Gauge                       | 81.89 in    |  |  |
| D             | Length Of Track On Ground         | 9.58 ft in  |  |  |
|               | Number Of Track Rollers Per Side  | 7           |  |  |
|               | Ground Contact Area               | 6107.02 in2 |  |  |
|               | Ground Pressure                   | 9.14 psi    |  |  |
|               | Track Shoe Width                  | 26.58 in    |  |  |
|               |                                   |             |  |  |