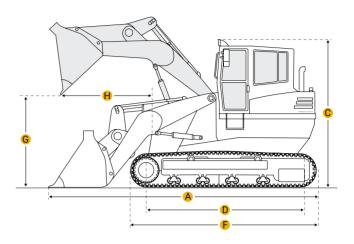

### Dimensions

Dimensions

| А | Length With Bucket On Ground | 23.37 ft in |
|---|------------------------------|-------------|
| E | Ground Clearance             | 1.5 ft in   |
| В | Width To Outside Of Tracks   | 9.04 ft in  |

Q

| С             | Height To Top Of Cab              | 11.24 ft in |  |  |
|---------------|-----------------------------------|-------------|--|--|
| G             | Clearance At Full Height And Dump | 10.96 ft in |  |  |
| Н             | Reach At Dump Height              | 4.36 ft in  |  |  |
| Undercarriage |                                   |             |  |  |
| Ι             | Track Gauge                       | 81.89 in    |  |  |
| D             | Length Of Track On Ground         | 9.58 ft in  |  |  |
|               | Number Of Track Rollers Per Side  | 7           |  |  |
|               | Ground Contact Area               | 6107.02 in2 |  |  |
|               | Ground Pressure                   | 9.14 psi    |  |  |
|               | Track Shoe Width                  | 26.58 in    |  |  |
|               |                                   |             |  |  |