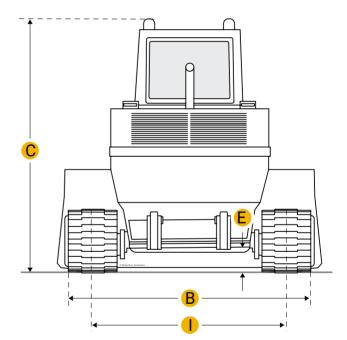

### Dimensions

Dimensions

| A | Length With Bucket On Ground | 20.83 ft in |
|---|------------------------------|-------------|
| Е | Ground Clearance             | 1.45 ft in  |
| В | Width To Outside Of Tracks   | 7.88 ft in  |

Q

| С             | Height To Top Of Cab              | 10.83 ft in |  |  |
|---------------|-----------------------------------|-------------|--|--|
| G             | Clearance At Full Height And Dump | 10.3 ft in  |  |  |
| Н             | Reach At Dump Height              | 3.84 ft in  |  |  |
| Undercarriage |                                   |             |  |  |
| Ι             | Track Gauge                       | 72.84 in    |  |  |
| D             | Length Of Track On Ground         | 8.06 ft in  |  |  |
|               | Number Of Track Rollers Per Side  | 6           |  |  |
|               | Ground Contact Area               | 4185.01 in2 |  |  |
|               | Ground Pressure                   | 9.75 psi    |  |  |
|               | Track Shoe Width                  | 21.66 in    |  |  |
|               |                                   |             |  |  |