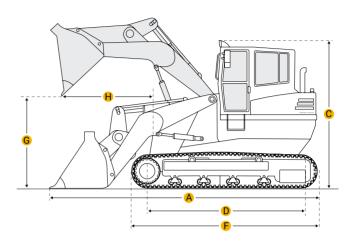

### Dimensions

Dimensions

| A | Length With Bucket On Ground | 20.83 ft in |
|---|------------------------------|-------------|
| Е | Ground Clearance             | 1.45 ft in  |
| В | Width To Outside Of Tracks   | 7.88 ft in  |

Q

| С             | Height To Top Of Cab              | 10.83 ft in |  |  |
|---------------|-----------------------------------|-------------|--|--|
| G             | Clearance At Full Height And Dump | 10.3 ft in  |  |  |
| Н             | Reach At Dump Height              | 3.84 ft in  |  |  |
| Undercarriage |                                   |             |  |  |
| Ι             | Track Gauge                       | 72.84 in    |  |  |
| D             | Length Of Track On Ground         | 8.06 ft in  |  |  |
|               | Number Of Track Rollers Per Side  | 6           |  |  |
|               | Ground Contact Area               | 4185.01 in2 |  |  |
|               | Ground Pressure                   | 9.75 psi    |  |  |
|               | Track Shoe Width                  | 21.66 in    |  |  |
|               |                                   |             |  |  |