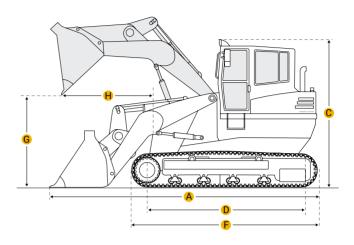

### Dimensions

Dimensions

| A | Length With Bucket On Ground | 19.25 ft in |
|---|------------------------------|-------------|
| E | Ground Clearance             | 1.24 ft in  |
| В | Width To Outside Of Tracks   | 7.16 ft in  |

Q

| С             | Height To Top Of Cab              | 10.1 ft in  |  |  |
|---------------|-----------------------------------|-------------|--|--|
| G             | Clearance At Full Height And Dump | 9.5 ft in   |  |  |
| Н             | Reach At Dump Height              | 3.34 ft in  |  |  |
| Undercarriage |                                   |             |  |  |
| Ι             | Track Gauge                       | 70.87 in    |  |  |
| D             | Length Of Track On Ground         | 7.53 ft in  |  |  |
|               | Number Of Track Rollers Per Side  | 6           |  |  |
|               | Ground Contact Area               | 3565.01 in2 |  |  |
|               | Ground Pressure                   | 8.79 psi    |  |  |
|               | Track Shoe Width                  | 19.69 in    |  |  |
|               |                                   |             |  |  |