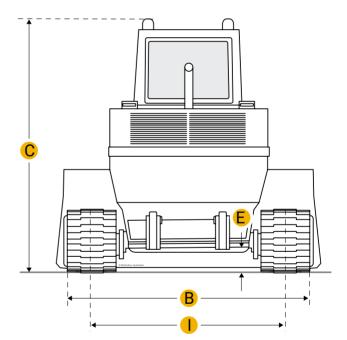

Q

| С             | Height To Top Of Cab              | 10.1 ft in  |  |  |
|---------------|-----------------------------------|-------------|--|--|
| G             | Clearance At Full Height And Dump | 9.5 ft in   |  |  |
| Н             | Reach At Dump Height              | 3.34 ft in  |  |  |
| Undercarriage |                                   |             |  |  |
| Ι             | Track Gauge                       | 70.87 in    |  |  |
| D             | Length Of Track On Ground         | 7.53 ft in  |  |  |
|               | Number Of Track Rollers Per Side  | 6           |  |  |
|               | Ground Contact Area               | 3565.01 in2 |  |  |
|               | Ground Pressure                   | 8.79 psi    |  |  |
|               | Track Shoe Width                  | 19.69 in    |  |  |
|               |                                   |             |  |  |