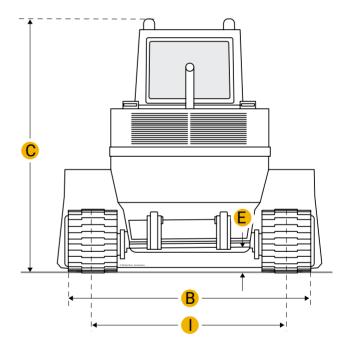

#### Dimensions

Dimensions

| A | Length With Bucket On Ground | 15.67 ft in |
|---|------------------------------|-------------|
| E | Ground Clearance             | 1.32 ft in  |
| В | Width To Outside Of Tracks   | 6.5 ft in   |

| С             | Height To Top Of Cab              | 9.42 ft in  |
|---------------|-----------------------------------|-------------|
| G             | Clearance At Full Height And Dump | 9.09 ft in  |
| Н             | Reach At Dump Height              | 3.42 ft in  |
| F             | Length To Front Of Track          | 10.83 ft in |
| Undercarriage |                                   |             |
| Ι             | Track Gauge                       | 60.04 in    |
| D             | Length Of Track On Ground         | 7.03 ft in  |
|               | Number Of Shoes Per Side          | 39          |
|               | Number Of Track Rollers Per Side  | 5           |
|               | Ground Contact Area               | 2356.01 in2 |
|               | Track Shoe Width                  | 13.98 in    |
|               |                                   | 13.20 11    |