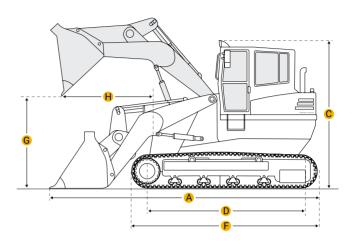

#### Dimensions

Dimensions

| A | Length With Bucket On Ground | 15.67 ft in |
|---|------------------------------|-------------|
| E | Ground Clearance             | 1.32 ft in  |
| В | Width To Outside Of Tracks   | 6.5 ft in   |

| С             | Height To Top Of Cab              | 9.42 ft in  |
|---------------|-----------------------------------|-------------|
| G             | Clearance At Full Height And Dump | 9.09 ft in  |
| Н             | Reach At Dump Height              | 3.42 ft in  |
| F             | Length To Front Of Track          | 10.83 ft in |
| Undercarriage |                                   |             |
| Ι             | Track Gauge                       | 60.04 in    |
| D             | Length Of Track On Ground         | 7.03 ft in  |
|               | Number Of Shoes Per Side          | 39          |
|               | Number Of Track Rollers Per Side  | 5           |
|               | Ground Contact Area               | 2356.01 in2 |
|               | Track Shoe Width                  | 13.98 in    |
|               |                                   | 13.20 11    |