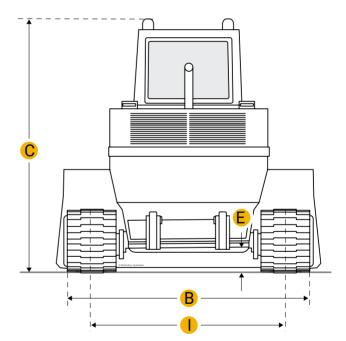

### Dimensions

Dimensions

| А | Length With Bucket On Ground | 17.81 ft in |
|---|------------------------------|-------------|
| Е | Ground Clearance             | 1.11 ft in  |
| В | Width To Outside Of Tracks   | 6.76 ft in  |

Q

| С             | Height To Top Of Cab              | 9.91 ft in  |  |  |
|---------------|-----------------------------------|-------------|--|--|
| G             | Clearance At Full Height And Dump | 8.77 ft in  |  |  |
| Н             | Reach At Dump Height              | 2.83 ft in  |  |  |
| Undercarriage |                                   |             |  |  |
| Ι             | Track Gauge                       | 66.93 in    |  |  |
| D             | Length Of Track On Ground         | 7.06 ft in  |  |  |
|               | Number Of Track Rollers Per Side  | 6           |  |  |
|               | Ground Contact Area               | 3069.01 in2 |  |  |
|               | Ground Pressure                   | 8.48 psi    |  |  |
|               | Track Shoe Width                  | 18.12 in    |  |  |
|               |                                   |             |  |  |