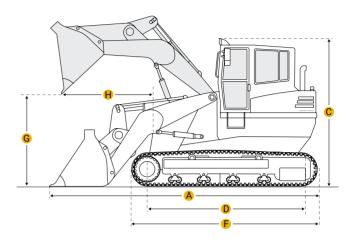

### Dimensions

Dimensions

| А | Length With Bucket On Ground | 17.81 ft in |
|---|------------------------------|-------------|
| Е | Ground Clearance             | 1.11 ft in  |
| В | Width To Outside Of Tracks   | 6.76 ft in  |

Q

| С             | Height To Top Of Cab              | 9.91 ft in  |  |  |
|---------------|-----------------------------------|-------------|--|--|
| G             | Clearance At Full Height And Dump | 8.77 ft in  |  |  |
| Н             | Reach At Dump Height              | 2.83 ft in  |  |  |
| Undercarriage |                                   |             |  |  |
| Ι             | Track Gauge                       | 66.93 in    |  |  |
| D             | Length Of Track On Ground         | 7.06 ft in  |  |  |
|               | Number Of Track Rollers Per Side  | 6           |  |  |
|               | Ground Contact Area               | 3069.01 in2 |  |  |
|               | Ground Pressure                   | 8.48 psi    |  |  |
|               | Track Shoe Width                  | 18.12 in    |  |  |
|               |                                   |             |  |  |