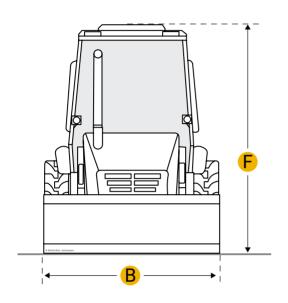

|     | Reach From Swivel - Ext        | 22.17 ft in |  |  |
|-----|--------------------------------|-------------|--|--|
|     | Load Height - Ext              | 14.26 ft in |  |  |
| Din | nensions                       |             |  |  |
| А   | Transport Length               | 18.84 ft in |  |  |
| В   | Transport Width                | 7.87 ft in  |  |  |
| С   | Transport Height               | 12.36 ft in |  |  |
| D   | Wheelbase                      | 6.89 ft in  |  |  |
| Е   | Ground Clearance               | 1.1 ft in   |  |  |
|     | Height To Top Of Suspended Cab | 9.52 ft in  |  |  |
| Loa | Loader                         |             |  |  |
| G   | Clearance At Max Dump Height   | 8.72 ft in  |  |  |
| Н   | Reach At Max Dump Height       | 2.56 ft in  |  |  |
| I   | Dig Depth                      | 1.58 in     |  |  |
|     | Bucket Width                   | 94.34 in    |  |  |
|     | Bucket Capacity                | 1.31 yd3    |  |  |
|     | Bucket Breakout Force          | 11330.37 lb |  |  |
|     |                                |             |  |  |
|     |                                |             |  |  |