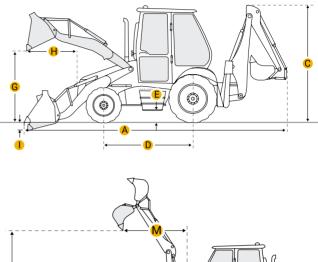

|     | Reach From Swivel - Ext        | 22.17 ft in |  |  |
|-----|--------------------------------|-------------|--|--|
|     | Load Height - Ext              | 14.26 ft in |  |  |
| Din | nensions                       |             |  |  |
| А   | Transport Length               | 18.84 ft in |  |  |
| В   | Transport Width                | 7.87 ft in  |  |  |
| С   | Transport Height               | 12.36 ft in |  |  |
| D   | Wheelbase                      | 6.89 ft in  |  |  |
| Е   | Ground Clearance               | 1.1 ft in   |  |  |
|     | Height To Top Of Suspended Cab | 9.52 ft in  |  |  |
| Loa | Loader                         |             |  |  |
| G   | Clearance At Max Dump Height   | 8.72 ft in  |  |  |
| Н   | Reach At Max Dump Height       | 2.56 ft in  |  |  |
| I   | Dig Depth                      | 1.58 in     |  |  |
|     | Bucket Width                   | 94.34 in    |  |  |
|     | Bucket Capacity                | 1.31 yd3    |  |  |
|     | Bucket Breakout Force          | 11330.37 lb |  |  |
|     |                                |             |  |  |
|     |                                |             |  |  |