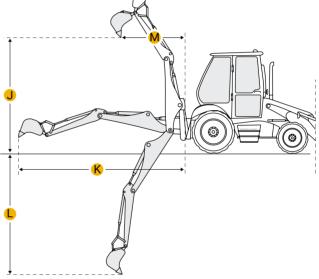

#### Backhoe

| J | Load Height - Std          | 12.09 ft in |
|---|----------------------------|-------------|
| K | Reach From Swivel - Std    | 18.74 ft in |
| L | Dig Depth - Std            | 15.99 ft in |
| М | Reach At Load Height - Std | 5.45 ft in  |
|   | Dig Depth - Ext            | 19.44 ft in |
|   |                            |             |