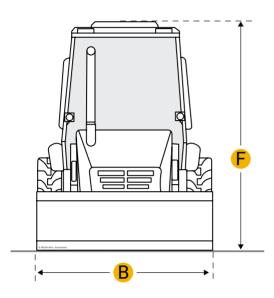

|                                        | Load At Max Lift - Std                                                                                                                                                                                                                                                 | 3703.77 lb                                                                                                                                     |  |  |
|----------------------------------------|------------------------------------------------------------------------------------------------------------------------------------------------------------------------------------------------------------------------------------------------------------------------|------------------------------------------------------------------------------------------------------------------------------------------------|--|--|
|                                        | Load At Max Lift - Ext                                                                                                                                                                                                                                                 | 2127.47 lb                                                                                                                                     |  |  |
|                                        | Dig Depth - Ext                                                                                                                                                                                                                                                        | 19.9 ft in                                                                                                                                     |  |  |
|                                        | Load Height - Ext                                                                                                                                                                                                                                                      | 13.7 ft in                                                                                                                                     |  |  |
| Din                                    | nensions                                                                                                                                                                                                                                                               |                                                                                                                                                |  |  |
| A                                      | Transport Length                                                                                                                                                                                                                                                       | 18.69 ft in                                                                                                                                    |  |  |
| В                                      | Transport Width                                                                                                                                                                                                                                                        | 7.9 ft in                                                                                                                                      |  |  |
| С                                      | Transport Height                                                                                                                                                                                                                                                       | 11.81 ft in                                                                                                                                    |  |  |
| D                                      | Wheelbase                                                                                                                                                                                                                                                              | 6.79 ft in                                                                                                                                     |  |  |
| E                                      | Ground Clearance                                                                                                                                                                                                                                                       | 1.1 ft in                                                                                                                                      |  |  |
|                                        | Height To Top Of Suspended Cab                                                                                                                                                                                                                                         | 9.17 ft in                                                                                                                                     |  |  |
| Loader                                 |                                                                                                                                                                                                                                                                        |                                                                                                                                                |  |  |
| G                                      | Clearance At Max Dump Height                                                                                                                                                                                                                                           | 8.69 ft in                                                                                                                                     |  |  |
| Η                                      | Reach At Max Dump Height                                                                                                                                                                                                                                               | 2.81 ft in                                                                                                                                     |  |  |
| Ι                                      | Dig Depth                                                                                                                                                                                                                                                              | 3.75 in                                                                                                                                        |  |  |
|                                        | Lift Capacity At Full Height                                                                                                                                                                                                                                           | 5211.73 lb                                                                                                                                     |  |  |
|                                        | Bucket Capacity                                                                                                                                                                                                                                                        | 1.31 yd3                                                                                                                                       |  |  |
|                                        | Bucket Width                                                                                                                                                                                                                                                           | 94.34 in                                                                                                                                       |  |  |
|                                        | Bucket Breakout Force                                                                                                                                                                                                                                                  | 8025.68 lb                                                                                                                                     |  |  |
| A<br>B<br>C<br>D<br>E<br>Loa<br>G<br>H | Transport Length   Transport Width   Transport Height   Transport Height   Wheelbase   Ground Clearance   Height To Top Of Suspended Cab   ader   Clearance At Max Dump Height   Reach At Max Dump Height   Dig Depth   Lift Capacity At Full Height   Bucket Capacity | 7.9 ft in<br>11.81 ft in<br>6.79 ft in<br>1.1 ft in<br>9.17 ft in<br>8.69 ft in<br>2.81 ft in<br>3.75 in<br>5211.73 lb<br>1.31 yd3<br>94.34 in |  |  |