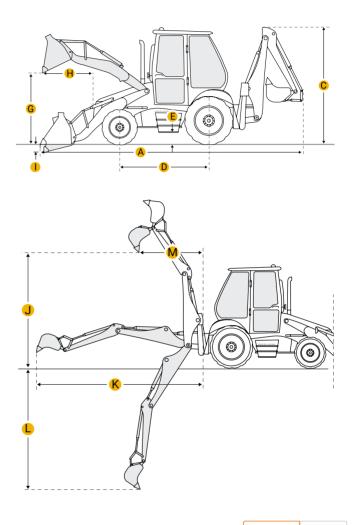

### Backhoe

| J | Load Height - Std       | 11.35 ft in |
|---|-------------------------|-------------|
| K | Reach From Swivel - Std | 18.39 ft in |
| L | Dig Depth - Std         | 15.79 ft in |
|   | Bucket Dig Force - Std  | 11008 lb    |
|   | Bucket Dig Force - Ext  | 10820 lb    |
|   | Reach From Swivel - Ext | 22.47 ft in |

|                                        | Load At Max Lift - Std                                                                                                                                                                                                                                                 | 3703.77 lb                                                                                                                                     |  |  |
|----------------------------------------|------------------------------------------------------------------------------------------------------------------------------------------------------------------------------------------------------------------------------------------------------------------------|------------------------------------------------------------------------------------------------------------------------------------------------|--|--|
|                                        | Load At Max Lift - Ext                                                                                                                                                                                                                                                 | 2127.47 lb                                                                                                                                     |  |  |
|                                        | Dig Depth - Ext                                                                                                                                                                                                                                                        | 19.9 ft in                                                                                                                                     |  |  |
|                                        | Load Height - Ext                                                                                                                                                                                                                                                      | 13.7 ft in                                                                                                                                     |  |  |
| Din                                    | nensions                                                                                                                                                                                                                                                               |                                                                                                                                                |  |  |
| A                                      | Transport Length                                                                                                                                                                                                                                                       | 18.69 ft in                                                                                                                                    |  |  |
| В                                      | Transport Width                                                                                                                                                                                                                                                        | 7.9 ft in                                                                                                                                      |  |  |
| С                                      | Transport Height                                                                                                                                                                                                                                                       | 11.81 ft in                                                                                                                                    |  |  |
| D                                      | Wheelbase                                                                                                                                                                                                                                                              | 6.79 ft in                                                                                                                                     |  |  |
| E                                      | Ground Clearance                                                                                                                                                                                                                                                       | 1.1 ft in                                                                                                                                      |  |  |
|                                        | Height To Top Of Suspended Cab                                                                                                                                                                                                                                         | 9.17 ft in                                                                                                                                     |  |  |
| Loader                                 |                                                                                                                                                                                                                                                                        |                                                                                                                                                |  |  |
| G                                      | Clearance At Max Dump Height                                                                                                                                                                                                                                           | 8.69 ft in                                                                                                                                     |  |  |
| Η                                      | Reach At Max Dump Height                                                                                                                                                                                                                                               | 2.81 ft in                                                                                                                                     |  |  |
| Ι                                      | Dig Depth                                                                                                                                                                                                                                                              | 3.75 in                                                                                                                                        |  |  |
|                                        | Lift Capacity At Full Height                                                                                                                                                                                                                                           | 5211.73 lb                                                                                                                                     |  |  |
|                                        | Bucket Capacity                                                                                                                                                                                                                                                        | 1.31 yd3                                                                                                                                       |  |  |
|                                        | Bucket Width                                                                                                                                                                                                                                                           | 94.34 in                                                                                                                                       |  |  |
|                                        | Bucket Breakout Force                                                                                                                                                                                                                                                  | 8025.68 lb                                                                                                                                     |  |  |
| A<br>B<br>C<br>D<br>E<br>Loa<br>G<br>H | Transport Length   Transport Width   Transport Height   Transport Height   Wheelbase   Ground Clearance   Height To Top Of Suspended Cab   ader   Clearance At Max Dump Height   Reach At Max Dump Height   Dig Depth   Lift Capacity At Full Height   Bucket Capacity | 7.9 ft in<br>11.81 ft in<br>6.79 ft in<br>1.1 ft in<br>9.17 ft in<br>8.69 ft in<br>2.81 ft in<br>3.75 in<br>5211.73 lb<br>1.31 yd3<br>94.34 in |  |  |