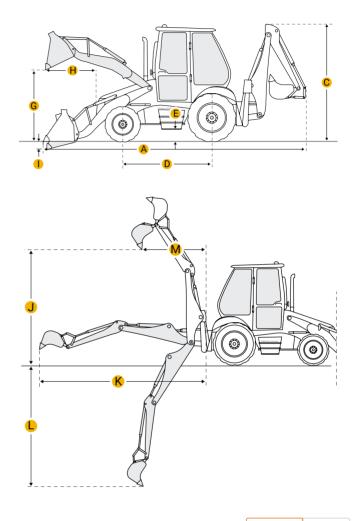

### Backhoe

| J | Load Height - Std          | 9.1 ft in   |
|---|----------------------------|-------------|
| K | Reach From Swivel - Std    | 13.09 ft in |
| L | Dig Depth - Std            | 10 ft in    |
| М | Reach At Load Height - Std | 4.62 ft in  |
|   | Load Height - Ext          | 10.62 ft in |
|   | Bucket Dig Force - Ext     | 9259 lb     |

Q

|     | Bucket Dig Force - Std         | 9259 lb     |  |  |
|-----|--------------------------------|-------------|--|--|
|     | Dig Depth - Ext                | 12.15 ft in |  |  |
|     | Reach At Load Height - Ext     | 6.23 ft in  |  |  |
|     | Load At Max Lift - Ext         | 2200.22 lb  |  |  |
|     | Load At Max Lift - Std         | 1646.86 lb  |  |  |
|     | Reach From Swivel - Ext        | 15.1 ft in  |  |  |
| Din | nensions                       |             |  |  |
| A   | Transport Length               | 16.84 ft in |  |  |
| В   | Transport Width                | 6.07 ft in  |  |  |
| С   | Transport Height               | 9.85 ft in  |  |  |
| D   | Wheelbase                      | 6.53 ft in  |  |  |
| E   | Ground Clearance               | 1.02 ft in  |  |  |
|     | Height To Top Of Suspended Cab | 8.7 ft in   |  |  |
| Loa | Loader                         |             |  |  |
| G   | Clearance At Max Dump Height   | 6.57 ft in  |  |  |
| Н   | Reach At Max Dump Height       | 2.33 ft in  |  |  |
| Ι   | Dig Depth                      | 3.94 in     |  |  |
|     | Bucket Breakout Force          | 7921 lb     |  |  |
|     | Bucket Width                   | 72.84 in    |  |  |
|     | Bucket Capacity                | 0.79 yd3    |  |  |
|     | Lift Capacity At Full Height   | 4844 lb     |  |  |
|     |                                |             |  |  |