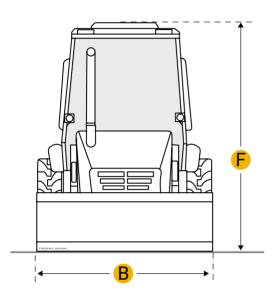

Q

|     | Bucket Dig Force - Std         | 9259 lb     |  |  |
|-----|--------------------------------|-------------|--|--|
|     | Dig Depth - Ext                | 12.15 ft in |  |  |
|     | Reach At Load Height - Ext     | 6.23 ft in  |  |  |
|     | Load At Max Lift - Ext         | 2200.22 lb  |  |  |
|     | Load At Max Lift - Std         | 1646.86 lb  |  |  |
|     | Reach From Swivel - Ext        | 15.1 ft in  |  |  |
| Din | nensions                       |             |  |  |
| A   | Transport Length               | 16.84 ft in |  |  |
| В   | Transport Width                | 6.07 ft in  |  |  |
| С   | Transport Height               | 9.85 ft in  |  |  |
| D   | Wheelbase                      | 6.53 ft in  |  |  |
| E   | Ground Clearance               | 1.02 ft in  |  |  |
|     | Height To Top Of Suspended Cab | 8.7 ft in   |  |  |
| Loa | Loader                         |             |  |  |
| G   | Clearance At Max Dump Height   | 6.57 ft in  |  |  |
| Н   | Reach At Max Dump Height       | 2.33 ft in  |  |  |
| Ι   | Dig Depth                      | 3.94 in     |  |  |
|     | Bucket Breakout Force          | 7921 lb     |  |  |
|     | Bucket Width                   | 72.84 in    |  |  |
|     | Bucket Capacity                | 0.79 yd3    |  |  |
|     | Lift Capacity At Full Height   | 4844 lb     |  |  |
|     |                                |             |  |  |