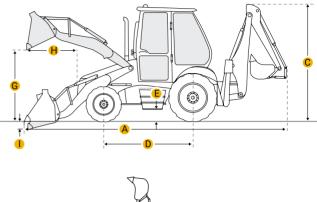

Bucket Dig Force - Ext

9259.42 lb

|        | Bucket Dig Force - Std         | 9259.42 lb  |  |
|--------|--------------------------------|-------------|--|
|        | Dig Depth - Ext                | 12.15 ft in |  |
|        | Reach At Load Height - Ext     | 6.23 ft in  |  |
|        | Load At Max Lift - Ext         | 2200.22 lb  |  |
|        | Load At Max Lift - Std         | 1646.86 lb  |  |
|        | Reach From Swivel - Ext        | 15.1 ft in  |  |
| Dir    | nensions                       |             |  |
| Α      | Transport Length               | 16.84 ft in |  |
| В      | Transport Width                | 6.07 ft in  |  |
| С      | Transport Height               | 8.93 ft in  |  |
| D      | Wheelbase                      | 6.53 ft in  |  |
| Е      | Ground Clearance               | 1.02 ft in  |  |
|        | Height To Top Of Suspended Cab | 8.7 ft in   |  |
| Loader |                                |             |  |
| G      | Clearance At Max Dump Height   | 8.17 ft in  |  |
| Н      | Reach At Max Dump Height       | 2.33 ft in  |  |
| I      | Dig Depth                      | 3.94 in     |  |
|        | Bucket Breakout Force          | 7921 lb     |  |
|        | Bucket Width                   | 79 in       |  |
|        | Bucket Capacity                | 0.92 yd3    |  |
|        | Lift Capacity At Full Height   | 4844 lb     |  |
|        |                                |             |  |