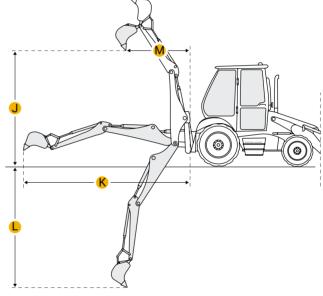

#### Backhoe

| J | Load Height - Std          | 9.1 ft in   |
|---|----------------------------|-------------|
| K | Reach From Swivel - Std    | 13.09 ft in |
| L | Dig Depth - Std            | 10 ft in    |
| М | Reach At Load Height - Std | 4.62 ft in  |
|   | Load Height - Ext          | 10.62 ft in |

Bucket Dig Force - Ext

9259.42 lb

|        | Bucket Dig Force - Std         | 9259.42 lb  |  |
|--------|--------------------------------|-------------|--|
|        | Dig Depth - Ext                | 12.15 ft in |  |
|        | Reach At Load Height - Ext     | 6.23 ft in  |  |
|        | Load At Max Lift - Ext         | 2200.22 lb  |  |
|        | Load At Max Lift - Std         | 1646.86 lb  |  |
|        | Reach From Swivel - Ext        | 15.1 ft in  |  |
| Dir    | nensions                       |             |  |
| Α      | Transport Length               | 16.84 ft in |  |
| В      | Transport Width                | 6.07 ft in  |  |
| С      | Transport Height               | 8.93 ft in  |  |
| D      | Wheelbase                      | 6.53 ft in  |  |
| Е      | Ground Clearance               | 1.02 ft in  |  |
|        | Height To Top Of Suspended Cab | 8.7 ft in   |  |
| Loader |                                |             |  |
| G      | Clearance At Max Dump Height   | 8.17 ft in  |  |
| Н      | Reach At Max Dump Height       | 2.33 ft in  |  |
| I      | Dig Depth                      | 3.94 in     |  |
|        | Bucket Breakout Force          | 7921 lb     |  |
|        | Bucket Width                   | 79 in       |  |
|        | Bucket Capacity                | 0.92 yd3    |  |
|        | Lift Capacity At Full Height   | 4844 lb     |  |
|        |                                |             |  |