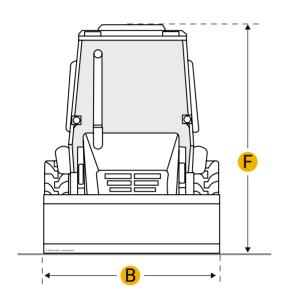

Bucket Dig Force - Ext

9259.42 lb

|        | Bucket Dig Force - Std         | 9259.42 lb  |  |
|--------|--------------------------------|-------------|--|
|        | Dig Depth - Ext                | 12.15 ft in |  |
|        | Reach At Load Height - Ext     | 6.23 ft in  |  |
|        | Load At Max Lift - Ext         | 2200.22 lb  |  |
|        | Load At Max Lift - Std         | 1646.86 lb  |  |
|        | Reach From Swivel - Ext        | 15.1 ft in  |  |
| Dir    | nensions                       |             |  |
| Α      | Transport Length               | 16.84 ft in |  |
| В      | Transport Width                | 6.07 ft in  |  |
| С      | Transport Height               | 8.93 ft in  |  |
| D      | Wheelbase                      | 6.53 ft in  |  |
| Е      | Ground Clearance               | 1.02 ft in  |  |
|        | Height To Top Of Suspended Cab | 8.7 ft in   |  |
| Loader |                                |             |  |
| G      | Clearance At Max Dump Height   | 8.17 ft in  |  |
| Н      | Reach At Max Dump Height       | 2.33 ft in  |  |
| I      | Dig Depth                      | 3.94 in     |  |
|        | Bucket Breakout Force          | 7921 lb     |  |
|        | Bucket Width                   | 79 in       |  |
|        | Bucket Capacity                | 0.92 yd3    |  |
|        | Lift Capacity At Full Height   | 4844 lb     |  |
|        |                                |             |  |