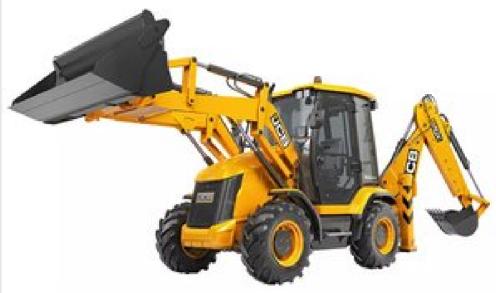

#### JCB 3CX Backhoe Loader

**Lift Capacity at Max. Height:** 10225.0 lbs **Loader Dump Height:** 106.0 in

JCB 3CX-15 Super Backhoe Loader

Lift Capacity at Max. Height: 10225.0 lbs

Loader Dump Height: 108.0 in