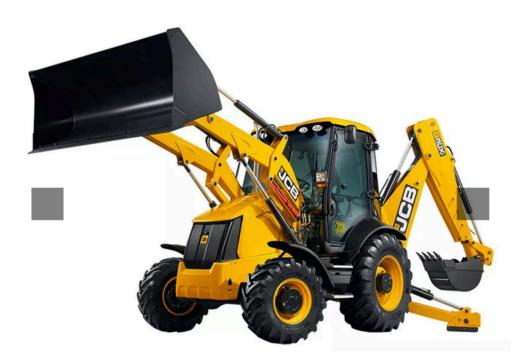

## **JCB 3CX Super Backhoe Loader**

The JCB 3CX-15 SUPER backhoe loader is designed for superior backhoe performance, with an increased, 20-foot dig depth and greater reach for enhanced digging, trenching and lifting.

This backhoe loader model is well equipped with features to enhance performance and lower operating costs. For example, highly efficient hydraulics are partnered with a JCB-designed-and-built drivetrain, for class-leading efficiency and low running costs.