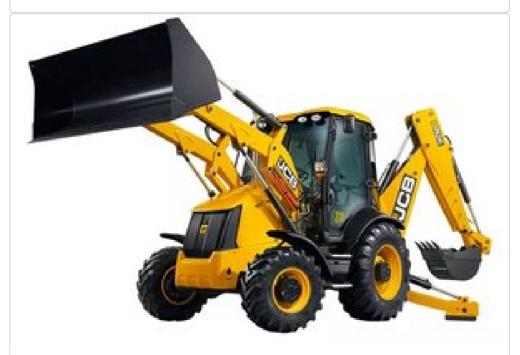

## **JCB 3CX Super Backhoe Loader**

The JCB 3CX-15 SUPER backhoe loader is designed for superior backhoe performance, with an increased, 20-foot dig depth and greater reach for enhanced digging, trenching and lifting.

This backhoe loader model is well equipped with features to enhance performance and lower operating costs. For example, highly efficient hydraulics are partnered with a JCB-designed-and-built drivetrain, for class-leading efficiency and low running costs.