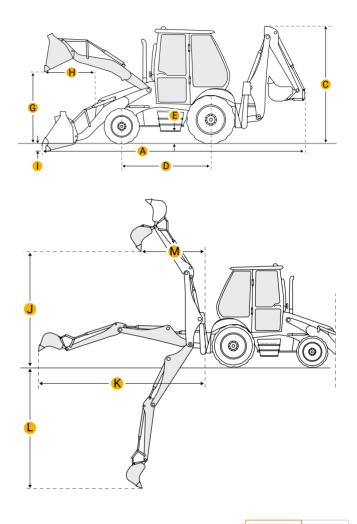

### Backhoe

| J | Load Height - Std          | 12.6 ft in  |
|---|----------------------------|-------------|
| K | Reach From Swivel - Std    | 17.72 ft in |
| L | Dig Depth - Std            | 14.18 ft in |
| М | Reach At Load Height - Std | 9.26 ft in  |
|   | Load At Max Lift - Std     | 4510.66 lb  |
|   | Bucket Dig Force - Ext     | 11851 lb    |

|        | Bucket Dig Force - Std         | 11851 lb    |  |  |  |
|--------|--------------------------------|-------------|--|--|--|
|        | Dig Depth - Ext                | 18.15 ft in |  |  |  |
|        | Reach At Load Height - Ext     | 12.31 ft in |  |  |  |
|        | Load At Max Lift - Ext         | 4155.72 lb  |  |  |  |
|        | Load Height - Ext              | 14.05 ft in |  |  |  |
| Din    | Dimensions                     |             |  |  |  |
| А      | Transport Length               | 19.39 ft in |  |  |  |
| В      | Transport Width                | 7.75 ft in  |  |  |  |
| С      | Transport Height               | 12.9 ft in  |  |  |  |
| D      | Wheelbase                      | 7.29 ft in  |  |  |  |
| E      | Ground Clearance               | 1.12 ft in  |  |  |  |
|        | Height To Top Of Suspended Cab | 9.45 ft in  |  |  |  |
| Loader |                                |             |  |  |  |
| G      | Clearance At Max Dump Height   | 8.83 ft in  |  |  |  |
| Н      | Reach At Max Dump Height       | 3.97 ft in  |  |  |  |
| I      | Dig Depth                      | 5.52 in     |  |  |  |
|        | Bucket Breakout Force          | 13699 lb    |  |  |  |
|        | Bucket Width                   | 88 in       |  |  |  |
|        | Bucket Capacity                | 1.71 yd3    |  |  |  |
|        | Lift Capacity At Full Height   | 10203 lb    |  |  |  |
|        |                                |             |  |  |  |