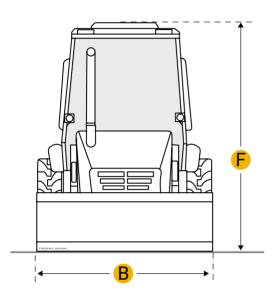

|        | Bucket Dig Force - Std         | 11851 lb    |  |  |  |
|--------|--------------------------------|-------------|--|--|--|
|        | Dig Depth - Ext                | 18.15 ft in |  |  |  |
|        | Reach At Load Height - Ext     | 12.31 ft in |  |  |  |
|        | Load At Max Lift - Ext         | 4155.72 lb  |  |  |  |
|        | Load Height - Ext              | 14.05 ft in |  |  |  |
| Din    | Dimensions                     |             |  |  |  |
| А      | Transport Length               | 19.39 ft in |  |  |  |
| В      | Transport Width                | 7.75 ft in  |  |  |  |
| С      | Transport Height               | 12.9 ft in  |  |  |  |
| D      | Wheelbase                      | 7.29 ft in  |  |  |  |
| E      | Ground Clearance               | 1.12 ft in  |  |  |  |
|        | Height To Top Of Suspended Cab | 9.45 ft in  |  |  |  |
| Loader |                                |             |  |  |  |
| G      | Clearance At Max Dump Height   | 8.83 ft in  |  |  |  |
| Н      | Reach At Max Dump Height       | 3.97 ft in  |  |  |  |
| I      | Dig Depth                      | 5.52 in     |  |  |  |
|        | Bucket Breakout Force          | 13699 lb    |  |  |  |
|        | Bucket Width                   | 88 in       |  |  |  |
|        | Bucket Capacity                | 1.71 yd3    |  |  |  |
|        | Lift Capacity At Full Height   | 10203 lb    |  |  |  |
|        |                                |             |  |  |  |