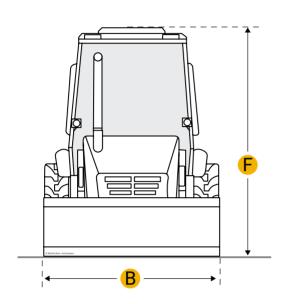

|            | Bucket Dig Force - Std         | 11847 lb    |  |  |
|------------|--------------------------------|-------------|--|--|
|            | Dig Depth - Ext                | 18.15 ft in |  |  |
|            | Reach At Load Height - Ext     | 12.31 ft in |  |  |
|            | Load At Max Lift - Ext         | 2385.41 lb  |  |  |
|            | Load At Max Lift - Std         | 4155.72 lb  |  |  |
|            | Reach From Swivel - Ext        | 21.34 ft in |  |  |
| Dimensions |                                |             |  |  |
| Α          | Transport Length               | 19.39 ft in |  |  |
| В          | Transport Width                | 7.75 ft in  |  |  |
| С          | Transport Height               | 11.88 ft in |  |  |
| D          | Wheelbase                      | 7.29 ft in  |  |  |
| Е          | Ground Clearance               | 1.12 ft in  |  |  |
|            | Height To Top Of Suspended Cab | 9.45 ft in  |  |  |
| Loader     |                                |             |  |  |
| G          | Clearance At Max Dump Height   | 8.83 ft in  |  |  |
| Н          | Reach At Max Dump Height       | 3.84 ft in  |  |  |
| I          | Dig Depth                      | 7.09 in     |  |  |
|            | Bucket Breakout Force          | 14498 lb    |  |  |
|            | Bucket Width                   | 92.52 in    |  |  |
|            | Bucket Capacity                | 1.31 yd3    |  |  |
|            | Lift Capacity At Full Height   | 9651.84 lb  |  |  |
|            |                                |             |  |  |
|            |                                |             |  |  |