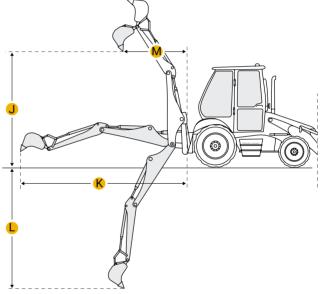

#### Backhoe

| J | Load Height - Std          | 12.6 ft in  |
|---|----------------------------|-------------|
| K | Reach From Swivel - Std    | 17.72 ft in |
| L | Dig Depth - Std            | 14.18 ft in |
| М | Reach At Load Height - Std | 9.26 ft in  |
|   | Load Height - Ext          | 14.05 ft in |

|            | Bucket Dig Force - Std         | 11847 lb    |  |  |
|------------|--------------------------------|-------------|--|--|
|            | Dig Depth - Ext                | 18.15 ft in |  |  |
|            | Reach At Load Height - Ext     | 12.31 ft in |  |  |
|            | Load At Max Lift - Ext         | 2385.41 lb  |  |  |
|            | Load At Max Lift - Std         | 4155.72 lb  |  |  |
|            | Reach From Swivel - Ext        | 21.34 ft in |  |  |
| Dimensions |                                |             |  |  |
| Α          | Transport Length               | 19.39 ft in |  |  |
| В          | Transport Width                | 7.75 ft in  |  |  |
| С          | Transport Height               | 11.88 ft in |  |  |
| D          | Wheelbase                      | 7.29 ft in  |  |  |
| Е          | Ground Clearance               | 1.12 ft in  |  |  |
|            | Height To Top Of Suspended Cab | 9.45 ft in  |  |  |
| Loader     |                                |             |  |  |
| G          | Clearance At Max Dump Height   | 8.83 ft in  |  |  |
| Н          | Reach At Max Dump Height       | 3.84 ft in  |  |  |
| I          | Dig Depth                      | 7.09 in     |  |  |
|            | Bucket Breakout Force          | 14498 lb    |  |  |
|            | Bucket Width                   | 92.52 in    |  |  |
|            | Bucket Capacity                | 1.31 yd3    |  |  |
|            | Lift Capacity At Full Height   | 9651.84 lb  |  |  |
|            |                                |             |  |  |
|            |                                |             |  |  |