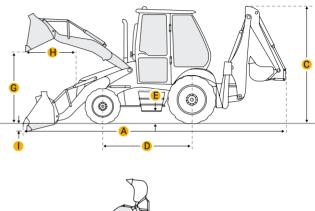

|            | Bucket Dig Force - Std         | 11847 lb    |  |  |
|------------|--------------------------------|-------------|--|--|
|            | Dig Depth - Ext                | 18.15 ft in |  |  |
|            | Reach At Load Height - Ext     | 12.31 ft in |  |  |
|            | Load At Max Lift - Ext         | 2385.41 lb  |  |  |
|            | Load At Max Lift - Std         | 4155.72 lb  |  |  |
|            | Reach From Swivel - Ext        | 21.34 ft in |  |  |
| Dimensions |                                |             |  |  |
| Α          | Transport Length               | 19.39 ft in |  |  |
| В          | Transport Width                | 7.75 ft in  |  |  |
| С          | Transport Height               | 11.88 ft in |  |  |
| D          | Wheelbase                      | 7.29 ft in  |  |  |
| Е          | Ground Clearance               | 1.12 ft in  |  |  |
|            | Height To Top Of Suspended Cab | 9.45 ft in  |  |  |
| Loader     |                                |             |  |  |
| G          | Clearance At Max Dump Height   | 8.83 ft in  |  |  |
| Н          | Reach At Max Dump Height       | 3.84 ft in  |  |  |
| I          | Dig Depth                      | 7.09 in     |  |  |
|            | Bucket Breakout Force          | 14498 lb    |  |  |
|            | Bucket Width                   | 92.52 in    |  |  |
|            | Bucket Capacity                | 1.31 yd3    |  |  |
|            | Lift Capacity At Full Height   | 9651.84 lb  |  |  |
|            |                                |             |  |  |
|            |                                |             |  |  |