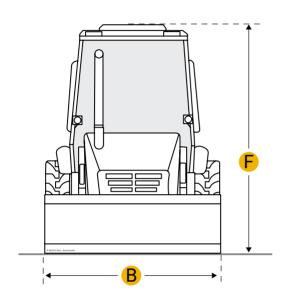

|            | Bucket Dig Force - Std         | 11851 lb    |  |  |
|------------|--------------------------------|-------------|--|--|
|            | Dig Depth - Ext                | 20.15 ft in |  |  |
|            | Reach At Load Height - Ext     | 14.67 ft in |  |  |
|            | Load At Max Lift - Ext         | 2643.35 lb  |  |  |
|            | Load At Max Lift - Std         | 3430.4 lb   |  |  |
|            | Reach From Swivel - Ext        | 23.3 ft in  |  |  |
| Dimensions |                                |             |  |  |
| Α          | Transport Length               | 19.39 ft in |  |  |
| В          | Transport Width                | 7.75 ft in  |  |  |
| С          | Transport Height               | 12.9 ft in  |  |  |
| D          | Wheelbase                      | 7.29 ft in  |  |  |
| Е          | Ground Clearance               | 1.12 ft in  |  |  |
|            | Height To Top Of Suspended Cab | 9.45 ft in  |  |  |
| Loader     |                                |             |  |  |
| G          | Clearance At Max Dump Height   | 8.83 ft in  |  |  |
| Н          | Reach At Max Dump Height       | 3.84 ft in  |  |  |
| I          | Dig Depth                      | 7.09 in     |  |  |
|            | Bucket Breakout Force          | 14498 lb    |  |  |
|            | Bucket Width                   | 92.52 in    |  |  |
|            | Bucket Capacity                | 1.31 yd3    |  |  |
|            | Lift Capacity At Full Height   | 9651.84 lb  |  |  |
|            |                                |             |  |  |
|            |                                |             |  |  |