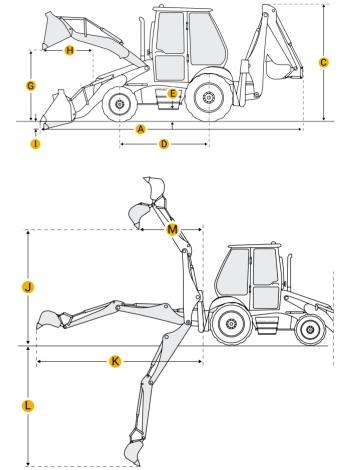

#### Backhoe

| J | Load Height - Std          | 14.93 ft in |
|---|----------------------------|-------------|
| K | Reach From Swivel - Std    | 19.72 ft in |
| L | Dig Depth - Std            | 16.34 ft in |
| М | Reach At Load Height - Std | 11.26 ft in |
|   | Load Height - Ext          | 13.33 ft in |
|   | Bucket Dig Force - Ext     | 11851 lb    |

|            | Bucket Dig Force - Std         | 11851 lb    |  |  |
|------------|--------------------------------|-------------|--|--|
|            | Dig Depth - Ext                | 20.15 ft in |  |  |
|            | Reach At Load Height - Ext     | 14.67 ft in |  |  |
|            | Load At Max Lift - Ext         | 2643.35 lb  |  |  |
|            | Load At Max Lift - Std         | 3430.4 lb   |  |  |
|            | Reach From Swivel - Ext        | 23.3 ft in  |  |  |
| Dimensions |                                |             |  |  |
| Α          | Transport Length               | 19.39 ft in |  |  |
| В          | Transport Width                | 7.75 ft in  |  |  |
| С          | Transport Height               | 12.9 ft in  |  |  |
| D          | Wheelbase                      | 7.29 ft in  |  |  |
| Е          | Ground Clearance               | 1.12 ft in  |  |  |
|            | Height To Top Of Suspended Cab | 9.45 ft in  |  |  |
| Loader     |                                |             |  |  |
| G          | Clearance At Max Dump Height   | 8.83 ft in  |  |  |
| Н          | Reach At Max Dump Height       | 3.84 ft in  |  |  |
| I          | Dig Depth                      | 7.09 in     |  |  |
|            | Bucket Breakout Force          | 14498 lb    |  |  |
|            | Bucket Width                   | 92.52 in    |  |  |
|            | Bucket Capacity                | 1.31 yd3    |  |  |
|            | Lift Capacity At Full Height   | 9651.84 lb  |  |  |
|            |                                |             |  |  |
|            |                                |             |  |  |