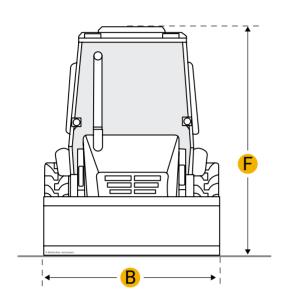

#### **Dimensions**

A Transport Length 20.15 ft in **Transport Width** 6.06 ft in Transport Height 8.37 ft in Wheelbase 6.11 ft in **Height To Top Of Suspended Cab** 7.4 ft in Loader **G** Clearance At Max Dump Height 6.94 ft in **Reach At Max Dump Height** 1.85 ft in Dig Depth 3 in **Bucket Breakout Force** 5830 lb **Bucket Width** 72.64 in **Bucket Capacity** 0.46 yd3 **Lift Capacity At Full Height** 3478 lb