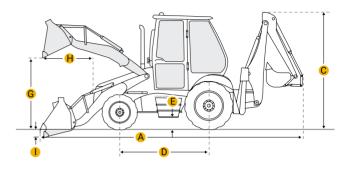

#### **Dimensions**

A Transport Length 20.15 ft in **Transport Width** 6.06 ft in Transport Height 8.37 ft in Wheelbase 6.11 ft in **Height To Top Of Suspended Cab** 7.4 ft in Loader **G** Clearance At Max Dump Height 6.94 ft in **Reach At Max Dump Height** 1.85 ft in Dig Depth 3 in **Bucket Breakout Force** 5830 lb **Bucket Width** 72.64 in **Bucket Capacity** 0.46 yd3 **Lift Capacity At Full Height** 3478 lb