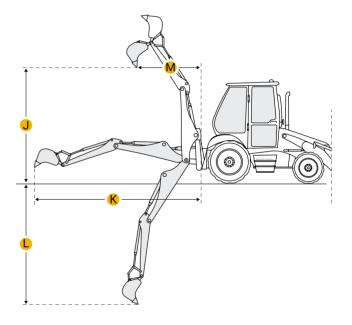

#### Backhoe

| J | Load Height - Std          | 8.86 ft in  |
|---|----------------------------|-------------|
| K | Reach From Swivel - Std    | 12.21 ft in |
| L | Dig Depth - Std            | 10 ft in    |
| М | Reach At Load Height - Std | 6.16 ft in  |
|   | Load At Max Lift - Std     | 3681.72 lb  |