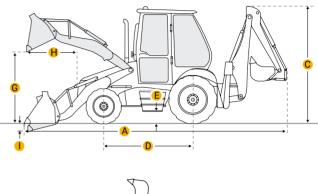

|     | Load At Max Lift - Std         | 2545 lb     |
|-----|--------------------------------|-------------|
|     | Dig Depth - Ext                | 17.93 ft in |
| Din | nensions                       |             |
| Α   | Transport Length               | 23.25 ft in |
| В   | Transport Width                | 7.16 ft in  |
| С   | Transport Height               | 11.26 ft in |
| D   | Wheelbase                      | 6.93 ft in  |
| Е   | Ground Clearance               | 1.01 ft in  |
|     | Height To Top Of Suspended Cab | 9 ft in     |
| Loa | nder                           |             |
| G   | Clearance At Max Dump Height   | 8.83 ft in  |
| Н   | Reach At Max Dump Height       | 2.58 ft in  |
| I   | Dig Depth                      | 6.3 in      |
|     | Bucket Breakout Force          | 8497.78 lb  |
|     | Bucket Width                   | 86 in       |
|     | Bucket Capacity                | 1.01 yd3    |
|     | Lift Capacity At Full Height   | 6206.02 lb  |
|     |                                |             |
|     |                                |             |