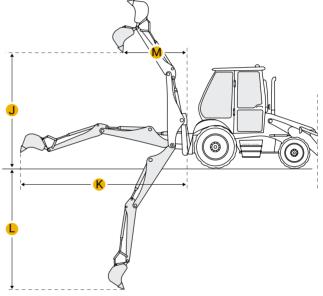

### Backhoe

| J | Load Height - Std       | 10.92 ft in |
|---|-------------------------|-------------|
| K | Reach From Swivel - Std | 17.83 ft in |
| L | Dig Depth - Std         | 14.25 ft in |
|   | Load At Max Lift - Ext  | 2227 lb     |
|   | Reach From Swivel - Ext | 21.42 ft in |
|   |                         |             |