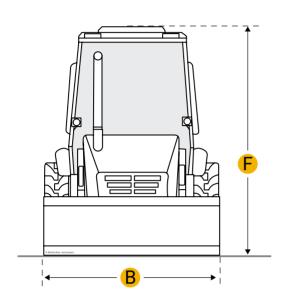

### **Dimensions**

Load Height - Ext

|     | Load At Max Lift - Std         | 2545 lb     |
|-----|--------------------------------|-------------|
|     | Dig Depth - Ext                | 17.93 ft in |
| Din | nensions                       |             |
| Α   | Transport Length               | 23.25 ft in |
| В   | Transport Width                | 7.16 ft in  |
| С   | Transport Height               | 11.26 ft in |
| D   | Wheelbase                      | 6.93 ft in  |
| Е   | Ground Clearance               | 1.01 ft in  |
|     | Height To Top Of Suspended Cab | 9 ft in     |
| Loa | nder                           |             |
| G   | Clearance At Max Dump Height   | 8.83 ft in  |
| Н   | Reach At Max Dump Height       | 2.58 ft in  |
| I   | Dig Depth                      | 6.3 in      |
|     | Bucket Breakout Force          | 8497.78 lb  |
|     | Bucket Width                   | 86 in       |
|     | Bucket Capacity                | 1.01 yd3    |
|     | Lift Capacity At Full Height   | 6206.02 lb  |
|     |                                |             |
|     |                                |             |