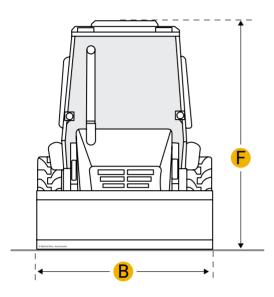

### Dimensions

| А | Transport Length               | 23.27 ft in |
|---|--------------------------------|-------------|
| В | Transport Width                | 7.16 ft in  |
| С | Transport Height               | 8.99 ft in  |
| E | Ground Clearance               | 1.01 ft in  |
|   | Height To Top Of Suspended Cab | 8.99 ft in  |