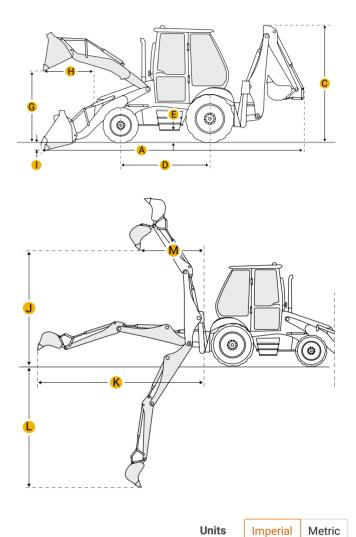

### Dimensions

| А | Transport Length               | 23.27 ft in |
|---|--------------------------------|-------------|
| В | Transport Width                | 7.16 ft in  |
| С | Transport Height               | 8.99 ft in  |
| E | Ground Clearance               | 1.01 ft in  |
|   | Height To Top Of Suspended Cab | 8.99 ft in  |

### Loader

| G | Clearance At Max Dump Height | 8.83 ft in |
|---|------------------------------|------------|
| Н | Reach At Max Dump Height     | 2.58 ft in |
| I | Dig Depth                    | 6.3 in     |
|   | Lift Capacity At Full Height | 6600 lb    |
|   | Bucket Breakout Force        | 9352.06 lb |
|   | Bucket Width                 | 86 in      |
|   | Bucket Capacity              | 1 yd3      |