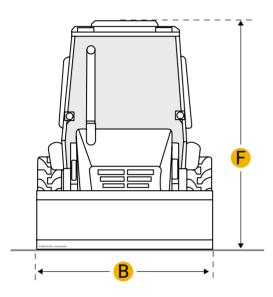

|            | Dig Depth - Ext                | 17.11 ft in |  |  |
|------------|--------------------------------|-------------|--|--|
|            | Reach From Swivel - Ext        | 21.5 ft in  |  |  |
| Dimensions |                                |             |  |  |
| А          | Transport Length               | 23.3 ft in  |  |  |
| В          | Transport Width                | 7.2 ft in   |  |  |
| С          | Transport Height               | 11.3 ft in  |  |  |
| D          | Wheelbase                      | 6.11 ft in  |  |  |
| Е          | Ground Clearance               | 1.01 ft in  |  |  |
|            | Height To Top Of Suspended Cab | 9 ft in     |  |  |
| Loader     |                                |             |  |  |
| G          | Clearance At Max Dump Height   | 8.1 ft in   |  |  |
| Н          | Reach At Max Dump Height       | 2.58 ft in  |  |  |
| Ι          | Dig Depth                      | 6.3 in      |  |  |
|            | Bucket Breakout Force          | 9350 lb     |  |  |
|            | Lift Capacity At Full Height   | 6600 lb     |  |  |
|            | Bucket Width                   | 86 in       |  |  |
|            | Bucket Capacity                | 1.01 yd3    |  |  |