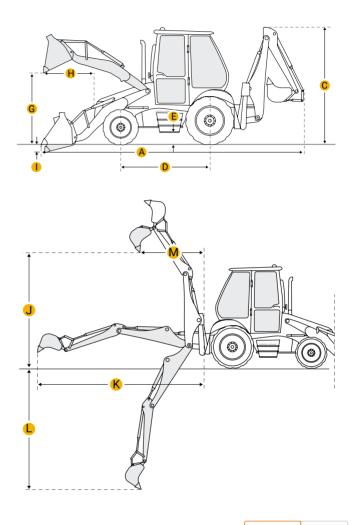

### Backhoe

| J | Load Height - Std       | 10.11 ft in |
|---|-------------------------|-------------|
| К | Reach From Swivel - Std | 17.11 ft in |
| L | Dig Depth - Std         | 14.3 ft in  |
|   | Load Height - Ext       | 13.11 ft in |
|   | Bucket Dig Force - Ext  | 9500 lb     |
|   | Bucket Dig Force - Std  | 9350 lb     |

|            | Dig Depth - Ext                | 17.11 ft in |  |  |
|------------|--------------------------------|-------------|--|--|
|            | Reach From Swivel - Ext        | 21.5 ft in  |  |  |
| Dimensions |                                |             |  |  |
| А          | Transport Length               | 23.3 ft in  |  |  |
| В          | Transport Width                | 7.2 ft in   |  |  |
| С          | Transport Height               | 11.3 ft in  |  |  |
| D          | Wheelbase                      | 6.11 ft in  |  |  |
| Е          | Ground Clearance               | 1.01 ft in  |  |  |
|            | Height To Top Of Suspended Cab | 9 ft in     |  |  |
| Loader     |                                |             |  |  |
| G          | Clearance At Max Dump Height   | 8.1 ft in   |  |  |
| Н          | Reach At Max Dump Height       | 2.58 ft in  |  |  |
| Ι          | Dig Depth                      | 6.3 in      |  |  |
|            | Bucket Breakout Force          | 9350 lb     |  |  |
|            | Lift Capacity At Full Height   | 6600 lb     |  |  |
|            | Bucket Width                   | 86 in       |  |  |
|            | Bucket Capacity                | 1.01 yd3    |  |  |