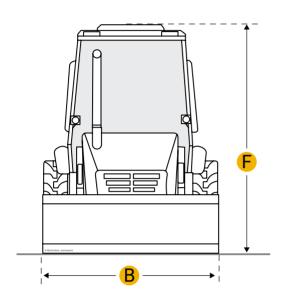

### Dimensions

Max Length With Std. Stick

| D | Wheelbase                    | 7.19 ft in  |
|---|------------------------------|-------------|
| Е | Ground Clearance             | 0.97 ft in  |
|   | Dump Height                  | 8.9 ft in   |
|   | Dump Reach - General Purpose | 28.9 in     |
|   | Height Over Std Stick        | 11.23 ft in |
|   |                              |             |

Shovel Pin Height - General Purpose11.32 ft inWidth - General Purpose Shovel2184 mm (7 ft 2 in)Bucket Rotation - Position 1190Width Over Tires7.09 ft inDigging Depth4.22 in