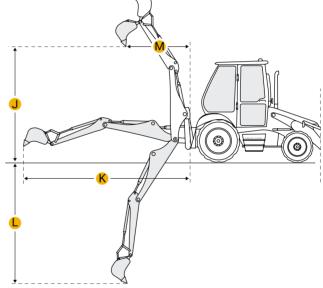

### Dimensions

Max Length With Std. Stick

| D | Wheelbase                    | 7.19 ft in  |
|---|------------------------------|-------------|
| Е | Ground Clearance             | 0.97 ft in  |
|   | Dump Height                  | 8.9 ft in   |
|   | Dump Reach - General Purpose | 28.9 in     |
|   | Height Over Std Stick        | 11.23 ft in |
|   |                              |             |

Shovel Pin Height - General Purpose11.32 ft inWidth - General Purpose Shovel2184 mm (7 ft 2 in)Bucket Rotation - Position 1190Width Over Tires7.09 ft inDigging Depth4.22 in