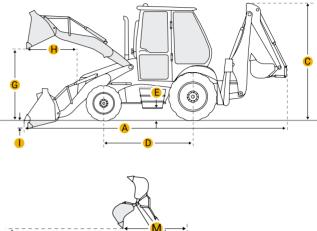

### Dimensions

Max Length With Std. Stick

| D | Wheelbase                    | 7.19 ft in  |
|---|------------------------------|-------------|
| Е | Ground Clearance             | 0.97 ft in  |
|   | Dump Height                  | 8.9 ft in   |
|   | Dump Reach - General Purpose | 28.9 in     |
|   | Height Over Std Stick        | 11.23 ft in |
|   |                              |             |

Shovel Pin Height - General Purpose11.32 ft inWidth - General Purpose Shovel2184 mm (7 ft 2 in)Bucket Rotation - Position 1190Width Over Tires7.09 ft inDigging Depth4.22 in