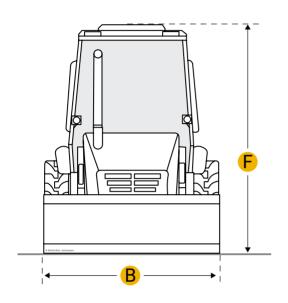

|     | Bucket Dig Force - Std         | 11990 lb    |  |  |
|-----|--------------------------------|-------------|--|--|
| Din | Dimensions                     |             |  |  |
| А   | Transport Length               | 23.5 ft in  |  |  |
| В   | Transport Width                | 7.17 ft in  |  |  |
| С   | Transport Height               | 11.5 ft in  |  |  |
| D   | Wheelbase                      | 6.93 ft in  |  |  |
| Ε   | Ground Clearance               | 1.09 ft in  |  |  |
|     | Height To Top Of Suspended Cab | 9.16 ft in  |  |  |
| Loa | Loader                         |             |  |  |
| G   | Clearance At Max Dump Height   | 8.83 ft in  |  |  |
| Н   | Reach At Max Dump Height       | 2.58 ft in  |  |  |
| I   | Dig Depth                      | 6.3 in      |  |  |
|     | Lift Capacity At Full Height   | 7425.17 lb  |  |  |
|     | Bucket Capacity                | 1.01 yd3    |  |  |
|     | Bucket Width                   | 86 in       |  |  |
|     | Bucket Breakout Force          | 11150.53 lb |  |  |
|     |                                |             |  |  |