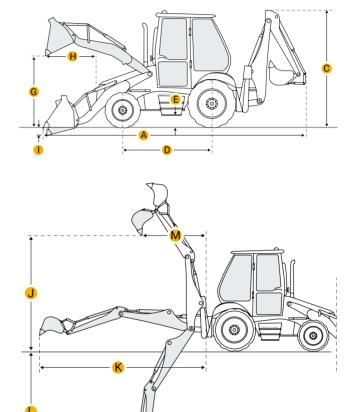

#### Backhoe

| J | Load Height - Std       | 11.25 ft in |
|---|-------------------------|-------------|
| K | Reach From Swivel - Std | 18.25 ft in |
| L | Dig Depth - Std         | 14.5 ft in  |
|   | Load Height - Ext       | 14.08 ft in |
|   | Reach From Swivel - Ext | 21.92 ft in |
|   | Dig Depth - Ext         | 18.43 ft in |

|     | Bucket Dig Force - Std         | 11990 lb    |  |  |
|-----|--------------------------------|-------------|--|--|
| Din | Dimensions                     |             |  |  |
| А   | Transport Length               | 23.5 ft in  |  |  |
| В   | Transport Width                | 7.17 ft in  |  |  |
| С   | Transport Height               | 11.5 ft in  |  |  |
| D   | Wheelbase                      | 6.93 ft in  |  |  |
| Ε   | Ground Clearance               | 1.09 ft in  |  |  |
|     | Height To Top Of Suspended Cab | 9.16 ft in  |  |  |
| Loa | Loader                         |             |  |  |
| G   | Clearance At Max Dump Height   | 8.83 ft in  |  |  |
| Н   | Reach At Max Dump Height       | 2.58 ft in  |  |  |
| I   | Dig Depth                      | 6.3 in      |  |  |
|     | Lift Capacity At Full Height   | 7425.17 lb  |  |  |
|     | Bucket Capacity                | 1.01 yd3    |  |  |
|     | Bucket Width                   | 86 in       |  |  |
|     | Bucket Breakout Force          | 11150.53 lb |  |  |
|     |                                |             |  |  |