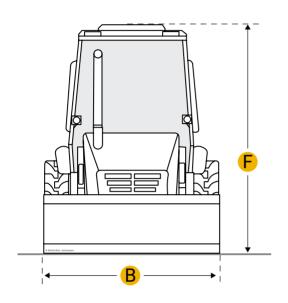

### **Dimensions**

A **Transport Length** 23.5 ft in

Height To Top Of Suspended Cab 9.16 ft in

Loader

l **Dig Depth** 6.9 in

**Bucket Breakout Force** 11060.6 lb

Bucket Width 86 in

| Bucket Capacity                 | 1.13 yd3                                           |
|---------------------------------|----------------------------------------------------|
| pecifications                   |                                                    |
| Engine                          |                                                    |
| Engine Make                     | 2240                                               |
| Engine Model                    | PowerTech Plus 4045HT073<br>turbocharged, standard |
| Net Power                       | 96.6 hp                                            |
| Net Torque Rise                 | 40 %                                               |
| Displacement                    | 274.7 cu in                                        |
| Operational                     |                                                    |
| Operating Weight 2wd            | 14707.1 lb                                         |
| Fuel Capacity                   | 41 gal                                             |
| Hydraulic System Fluid Capacity | 23.6 gal                                           |
| Oil System Fluid Capacity       | 3.5 gal                                            |
| Hydraulic                       |                                                    |
| Pump Flow Capacity              | 36 gal/min                                         |
| Relief Valve Pressure           | 3625 psi                                           |