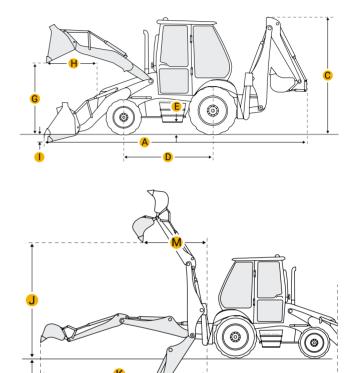

### **Dimensions**

A **Transport Length** 23.5 ft in

Height To Top Of Suspended Cab 9.16 ft in

Loader

l **Dig Depth** 6.9 in

**Bucket Breakout Force** 11060.6 lb

Bucket Width 86 in

| Bucket Capacity                 | 1.13 yd3                                           |
|---------------------------------|----------------------------------------------------|
| pecifications                   |                                                    |
| Engine                          |                                                    |
| Engine Make                     | 2240                                               |
| Engine Model                    | PowerTech Plus 4045HT073<br>turbocharged, standard |
| Net Power                       | 96.6 hp                                            |
| Net Torque Rise                 | 40 %                                               |
| Displacement                    | 274.7 cu in                                        |
| Operational                     |                                                    |
| Operating Weight 2wd            | 14707.1 lb                                         |
| Fuel Capacity                   | 41 gal                                             |
| Hydraulic System Fluid Capacity | 23.6 gal                                           |
| Oil System Fluid Capacity       | 3.5 gal                                            |
| Hydraulic                       |                                                    |
| Pump Flow Capacity              | 36 gal/min                                         |
| Relief Valve Pressure           | 3625 psi                                           |