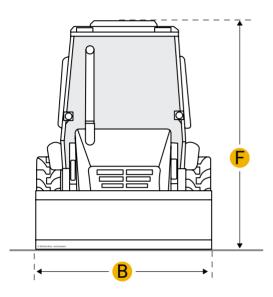

# DimensionspWheelbase7.19 ft incGround Clearance1.02 ft inpDump Height8.96 ft inpDump Reach - General Purpose29.3 inpHeight Over Ext Stick3570 mm (11 ft 9 in)pAtt Angth With Std. Stick24.18 ft in

Q

| Shovel Pin Height - General Purpose | 11.26 ft in         |
|-------------------------------------|---------------------|
| Width - General Purpose Shovel      | 2184 mm (7 ft 2 in) |
| Bucket Rotation - Position 1        | 190                 |
| Width Over Tires                    | 7.16 ft in          |
| Digging Depth                       | 4.89 in             |
|                                     |                     |