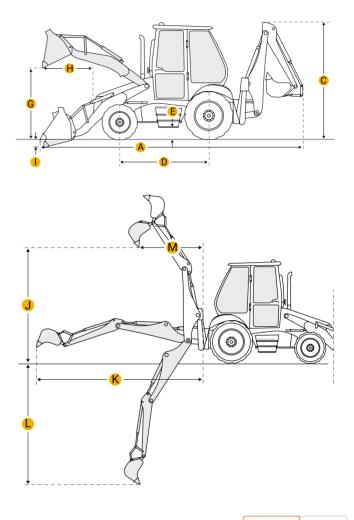

# DimensionspWheelbase7.19 ft incGround Clearance1.02 ft inpDump Height8.96 ft inpDump Reach - General Purpose29.3 inpHeight Over Ext Stick3570 mm (11 ft 9 in)pAtt Angth With Std. Stick24.18 ft in

Q

| Shovel Pin Height - General Purpose | 11.26 ft in         |
|-------------------------------------|---------------------|
| Width - General Purpose Shovel      | 2184 mm (7 ft 2 in) |
| Bucket Rotation - Position 1        | 190                 |
| Width Over Tires                    | 7.16 ft in          |
| Digging Depth                       | 4.89 in             |
|                                     |                     |