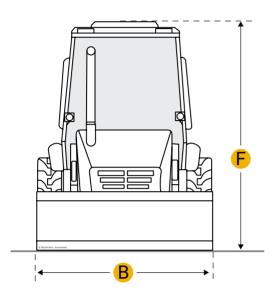

|     | Bucket Dig Force - Std         | 11990 lb    |  |  |  |
|-----|--------------------------------|-------------|--|--|--|
| Din | Dimensions                     |             |  |  |  |
| А   | Transport Length               | 17.25 ft in |  |  |  |
| В   | Transport Width                | 8.17 ft in  |  |  |  |
| С   | Transport Height               | 11.42 ft in |  |  |  |
| D   | Wheelbase                      | 7 ft in     |  |  |  |
| Е   | Ground Clearance               | 1.16 ft in  |  |  |  |
|     | Height To Top Of Suspended Cab | 9.17 ft in  |  |  |  |
| Loa | Loader                         |             |  |  |  |
| G   | Clearance At Max Dump Height   | 8.83 ft in  |  |  |  |
| Н   | Reach At Max Dump Height       | 2.58 ft in  |  |  |  |
| I   | Dig Depth                      | 6.3 in      |  |  |  |
|     | Lift Capacity At Full Height   | 7425.17 lb  |  |  |  |
|     | Bucket Capacity                | 1.01 yd3    |  |  |  |
|     | Bucket Width                   | 86 in       |  |  |  |
|     | Bucket Breakout Force          | 11150.53 lb |  |  |  |
|     |                                |             |  |  |  |