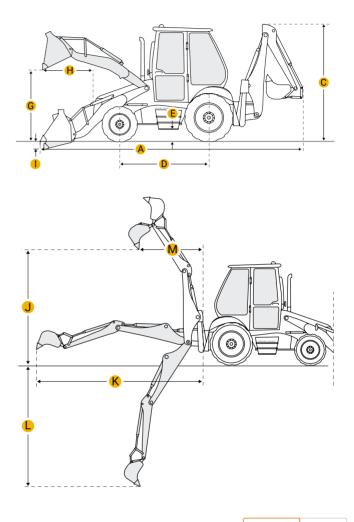

#### Backhoe

| J | Load Height - Std       | 11.75 ft in |
|---|-------------------------|-------------|
| K | Reach From Swivel - Std | 18.43 ft in |
| L | Dig Depth - Std         | 14.5 ft in  |
|   | Load Height - Ext       | 14.25 ft in |
|   | Reach From Swivel - Ext | 21.75 ft in |
|   | Dig Depth - Ext         | 18 ft in    |

|     | Bucket Dig Force - Std         | 11990 lb    |  |  |  |
|-----|--------------------------------|-------------|--|--|--|
| Din | Dimensions                     |             |  |  |  |
| А   | Transport Length               | 17.25 ft in |  |  |  |
| В   | Transport Width                | 8.17 ft in  |  |  |  |
| С   | Transport Height               | 11.42 ft in |  |  |  |
| D   | Wheelbase                      | 7 ft in     |  |  |  |
| Е   | Ground Clearance               | 1.16 ft in  |  |  |  |
|     | Height To Top Of Suspended Cab | 9.17 ft in  |  |  |  |
| Loa | Loader                         |             |  |  |  |
| G   | Clearance At Max Dump Height   | 8.83 ft in  |  |  |  |
| Н   | Reach At Max Dump Height       | 2.58 ft in  |  |  |  |
| I   | Dig Depth                      | 6.3 in      |  |  |  |
|     | Lift Capacity At Full Height   | 7425.17 lb  |  |  |  |
|     | Bucket Capacity                | 1.01 yd3    |  |  |  |
|     | Bucket Width                   | 86 in       |  |  |  |
|     | Bucket Breakout Force          | 11150.53 lb |  |  |  |
|     |                                |             |  |  |  |