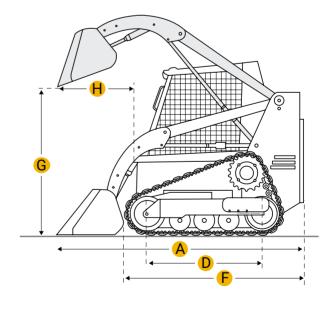

#### **Dimensions**

B Width Over Tracks 5.98 ft in

C Height To Top Of Cab 6.57 ft in

E **Ground Clearance** 9.85 in

Length With Bucket 11.03 ft in

**Length With Out Bucket** 8.99 ft in

**Turning Radius From Center - Machine Rear** 79.14 in

Undercarriage

D Length Of Track On Ground 1.05 ft in

Number Of Track Rollers Per Side