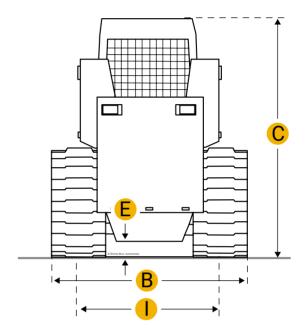

#### **Dimensions**

B Width Over Tracks 5.98 ft in

C Height To Top Of Cab 6.57 ft in

E **Ground Clearance** 9.85 in

Length With Bucket 11.03 ft in

**Length With Out Bucket** 8.99 ft in

**Turning Radius From Center - Machine Rear** 79.14 in