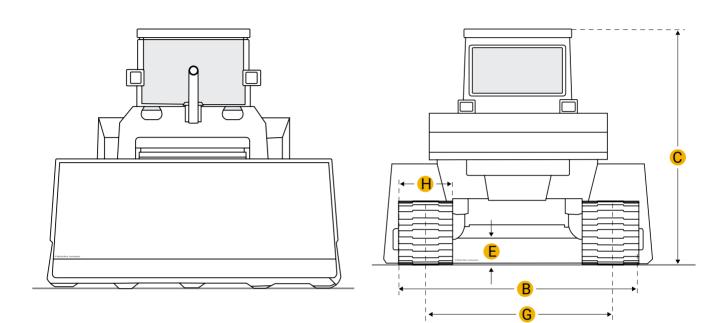

## **RITCHIE** Specs

Search over 15900 equipment specs

<u>Home</u>

#### John Deere 350 Crawler Tractor





#### Dimensions

Dimensions

B Width Over Tracks

5.5 ft in

Q

### Specifications

| 3                   |
|---------------------|
| 2240                |
| 300 Series          |
| 42 hp               |
| 2500 rpm            |
| 110 lb ft           |
| 152 cu in           |
| 1300 rpm            |
| Naturally aspirated |
|                     |
| 7895 lb             |
| 22 gal              |
| 3.3 gal             |
| 2.3 gal             |
| 6.4 gal             |
| 10 gal              |
|                     |
| Sliding gear        |
| 4                   |
| 1                   |
|                     |
| Open-center         |
| 2250 psi            |
| 14 gal/min          |
|                     |

| Komatsu D21A-8       |           |
|----------------------|-----------|
| Net Power