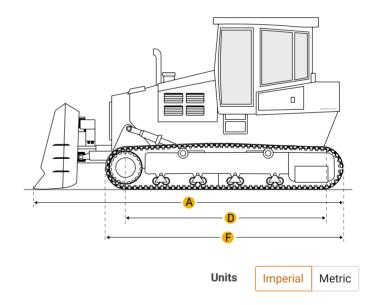

## **RITCHIE** Specs

Search over 15900 equipment specs

<u>Home</u>

#### John Deere 350 Crawler Tractor





#### Dimensions

Dimensions

B Width Over Tracks

5.5 ft in

Q

### Specifications

| 3                   |
|---------------------|
| 2240                |
| 300 Series          |
| 42 hp               |
| 2500 rpm            |
| 110 lb ft           |
| 152 cu in           |
| 1300 rpm            |
| Naturally aspirated |
|                     |
| 7895 lb             |
| 22 gal              |
| 3.3 gal             |
| 2.3 gal             |
| 6.4 gal             |
| 10 gal              |
|                     |
| Sliding gear        |
| 4                   |
| 1                   |
|                     |
| Open-center         |
| 2250 psi            |
| 14 gal/min          |
|                     |

| Komatsu D21A-8       |           |
|----------------------|-----------|
| Net Power