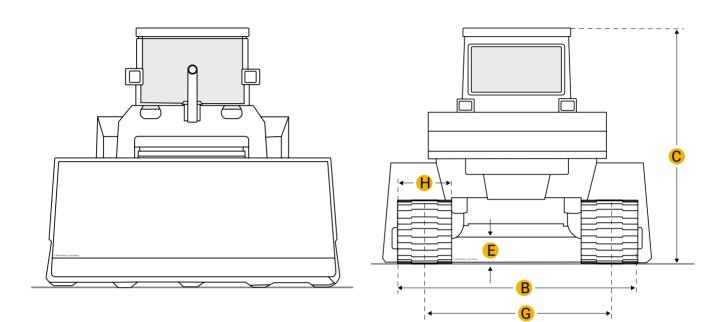

# **RITCHIE** Specs

Search over 15900 equipment specs

<u>Home</u>

### John Deere 350B Crawler Tractor





#### Dimensions

Dimensions

B Width Over Tracks

5 ft in

Q

## Specifications

| Engine                        |                     |
|-------------------------------|---------------------|
| Number Of Cylinders           | 3                   |
| Engine Make                   | 2240                |
| Engine Model                  | 300 Series          |
| Net Power                     | 42 hp               |
| Power Measured @              | 2500 rpm            |
| Max Torque                    | 110 lb ft           |
| Displacement                  | 164 cu in           |
| Torque Measured @             | 1300 rpm            |
| Aspiration                    | Naturally aspirated |
| Operational                   |                     |
| Operating Weight              | 10600 lb