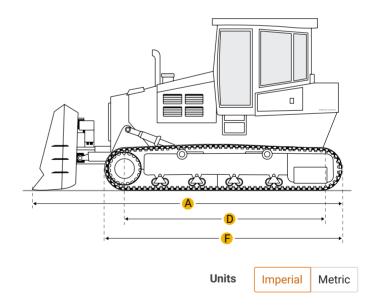

# **RITCHIE** Specs

Search over 15900 equipment specs

<u>Home</u>

### John Deere 350B Crawler Tractor





#### Dimensions

Dimensions

B Width Over Tracks

5 ft in

Q

## Specifications

| Engine                        |                     |
|-------------------------------|---------------------|
| Number Of Cylinders           | 3                   |
| Engine Make                   | 2240                |
| Engine Model                  | 300 Series          |
| Net Power                     | 42 hp               |
| Power Measured @              | 2500 rpm            |
| Max Torque                    | 110 lb ft           |
| Displacement                  | 164 cu in           |
| Torque Measured @             | 1300 rpm            |
| Aspiration                    | Naturally aspirated |
| Operational                   |                     |
| Operating Weight              | 10600 lb