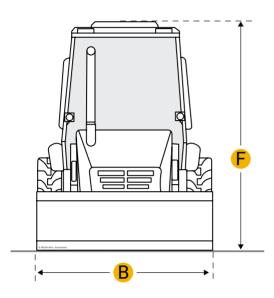

### Dimensions

### Dimensions

| A | Transport Length               | 10.57 ft in |
|---|--------------------------------|-------------|
| В | Transport Width                | 6.21 ft in  |
| D | Wheelbase                      | 6.83 ft in  |
|   | Height To Top Of Suspended Cab | 6.67 ft in  |
|   | Front Wheel Tread Width        | 55.91 in    |
|   | Rear Tread Range               | 77.96 in    |