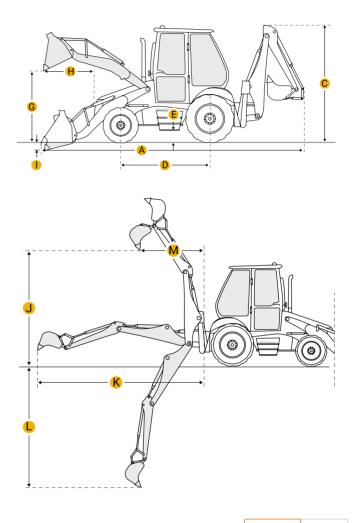

### Dimensions

### Dimensions

| A | Transport Length               | 10.57 ft in |
|---|--------------------------------|-------------|
| В | Transport Width                | 6.21 ft in  |
| D | Wheelbase                      | 6.83 ft in  |
|   | Height To Top Of Suspended Cab | 6.67 ft in  |
|   | Front Wheel Tread Width        | 55.91 in    |
|   | Rear Tread Range               | 77.96 in    |

|        | Shipping Weight              | 4720 lb    |
|--------|------------------------------|------------|
| Loader |                              |            |
| G      | Clearance At Max Dump Height | 8.24 ft in |
| Η      | Reach At Max Dump Height     | 2.4 ft in  |
|        | Bucket Breakout Force        | 4000 lb    |
|        | Lift Capacity At Full Height | 2500 lb    |