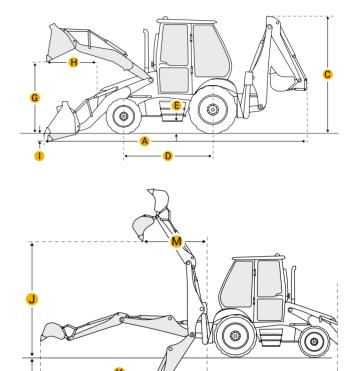

### Backhoe

| J | Load Height - Std          | 12.5 ft in  |
|---|----------------------------|-------------|
| K | Reach From Swivel - Std    | 19.68 ft in |
| L | Dig Depth - Std            | 15.83 ft in |
| М | Reach At Load Height - Std | 23.33 ft in |
|   | Bucket Dig Force - Std     | 14801 lb    |
|   | Bucket Dig Force - Ext     | 14801 lb    |

|            | Reach From Swivel - Ext        | 23.67 ft in |  |  |
|------------|--------------------------------|-------------|--|--|
|            | Dig Depth - Ext                | 20.5 ft in  |  |  |
|            | Reach At Load Height - Ext     | 27.33 ft in |  |  |
|            | Load Height - Ext              | 15.5 ft in  |  |  |
| Dimensions |                                |             |  |  |
| Α          | Transport Length               | 23.92 ft in |  |  |
| В          | Transport Width                | 7.55 ft in  |  |  |
| С          | Transport Height               | 12.83 ft in |  |  |
| D          | Wheelbase                      | 6.89 ft in  |  |  |
| Е          | Ground Clearance               | 1.17 ft in  |  |  |
|            | Height To Top Of Suspended Cab | 9.25 ft in  |  |  |
| Loader     |                                |             |  |  |
| G          | Clearance At Max Dump Height   | 12.33 ft in |  |  |
| Н          | Reach At Max Dump Height       | 2.96 ft in  |  |  |
| I          | Dig Depth                      | 4.2 in      |  |  |
|            | Lift Capacity At Full Height   | 7340 lb     |  |  |
|            | Bucket Capacity                | 1.25 yd3    |  |  |
|            | Bucket Width                   | 36 in       |  |  |
|            | Bucket Breakout Force          | 10210 lb    |  |  |
|            |                                |             |  |  |