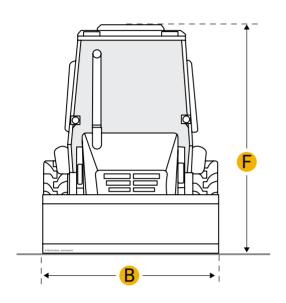

|            | Reach From Swivel - Ext        | 23.67 ft in |  |  |
|------------|--------------------------------|-------------|--|--|
|            | Dig Depth - Ext                | 20.5 ft in  |  |  |
|            | Reach At Load Height - Ext     | 27.33 ft in |  |  |
|            | Load Height - Ext              | 15.5 ft in  |  |  |
| Dimensions |                                |             |  |  |
| Α          | Transport Length               | 23.92 ft in |  |  |
| В          | Transport Width                | 7.55 ft in  |  |  |
| С          | Transport Height               | 12.83 ft in |  |  |
| D          | Wheelbase                      | 6.89 ft in  |  |  |
| Е          | Ground Clearance               | 1.17 ft in  |  |  |
|            | Height To Top Of Suspended Cab | 9.25 ft in  |  |  |
| Loader     |                                |             |  |  |
| G          | Clearance At Max Dump Height   | 12.33 ft in |  |  |
| Н          | Reach At Max Dump Height       | 2.96 ft in  |  |  |
| I          | Dig Depth                      | 4.2 in      |  |  |
|            | Lift Capacity At Full Height   | 7340 lb     |  |  |
|            | Bucket Capacity                | 1.25 yd3    |  |  |
|            | Bucket Width                   | 36 in       |  |  |
|            | Bucket Breakout Force          | 10210 lb    |  |  |
|            |                                |             |  |  |