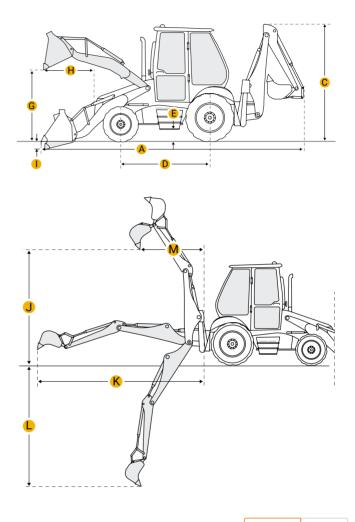

### Backhoe

| J | Load Height - Std       | 12.5 ft in  |
|---|-------------------------|-------------|
| K | Reach From Swivel - Std | 19.68 ft in |
| L | Dig Depth - Std         | 15.83 ft in |
|   | Load Height - Ext       | 15.5 ft in  |
|   | Reach From Swivel - Ext | 23.67 ft in |
|   | Dig Depth - Ext         | 20 ft in    |

|        | Bucket Dig Force - Std         | 14801 lb    |  |  |  |
|--------|--------------------------------|-------------|--|--|--|
| Dim    | nensions                       |             |  |  |  |
| А      | Transport Length               | 23.92 ft in |  |  |  |
| В      | Transport Width                | 7.58 ft in  |  |  |  |
| С      | Transport Height               | 12.93 ft in |  |  |  |
| D      | Wheelbase                      | 7 ft in     |  |  |  |
| E      | Ground Clearance               | 1.17 ft in  |  |  |  |
|        | Height To Top Of Suspended Cab | 9.25 ft in  |  |  |  |
| Loader |                                |             |  |  |  |
| G      | Clearance At Max Dump Height   | 8.33 ft in  |  |  |  |
| Н      | Reach At Max Dump Height       | 2.96 ft in  |  |  |  |
| I      | Dig Depth                      | 4.22 in     |  |  |  |
|        | Lift Capacity At Full Height   | 7340 lb     |  |  |  |
|        | Bucket Capacity                | 1.25 yd3    |  |  |  |
|        | Bucket Width                   | 85.99 in    |  |  |  |
|        | Bucket Breakout Force          | 10210 lb    |  |  |  |