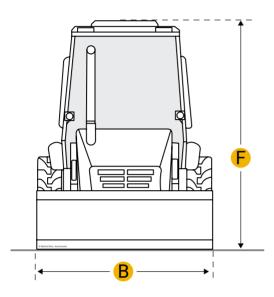

|        | Bucket Dig Force - Std         | 14801 lb    |  |  |  |
|--------|--------------------------------|-------------|--|--|--|
| Dim    | nensions                       |             |  |  |  |
| А      | Transport Length               | 23.92 ft in |  |  |  |
| В      | Transport Width                | 7.58 ft in  |  |  |  |
| С      | Transport Height               | 12.93 ft in |  |  |  |
| D      | Wheelbase                      | 7 ft in     |  |  |  |
| E      | Ground Clearance               | 1.17 ft in  |  |  |  |
|        | Height To Top Of Suspended Cab | 9.25 ft in  |  |  |  |
| Loader |                                |             |  |  |  |
| G      | Clearance At Max Dump Height   | 8.33 ft in  |  |  |  |
| Н      | Reach At Max Dump Height       | 2.96 ft in  |  |  |  |
| I      | Dig Depth                      | 4.22 in     |  |  |  |
|        | Lift Capacity At Full Height   | 7340 lb     |  |  |  |
|        | Bucket Capacity                | 1.25 yd3    |  |  |  |
|        | Bucket Width                   | 85.99 in    |  |  |  |
|        | Bucket Breakout Force          | 10210 lb    |  |  |  |