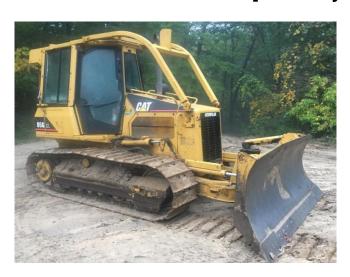

## Caterpillar D5G XL Dozer

## [Inventory ID #196121]

- Dimensions:
  - Length w/ blade: 14.2 ft in (4336 mm).
  - Width over tracks: 6.8 ft in (2059 mm).
  - Height to top of cab: 9 ft in (2728 mm).
  - Length of track on ground: 7.6 ft in (2317 mm).
  - o Ground clearance: 1.3 ft in (384 mm).
  - · Length w/o blade: 10.5 ft in (3184 mm).
- Undercarriage:
  - Track gauge: 5.1 ft in (1549 mm).
  - Standard shoe size: 20 in (510 mm).
- Specification:
  - Engine:
    - Make: Caterpillar.
    - Model: 3046T.
    - Gross power: 99 hp (74 kw).
    - Net power: 90 hp (67 kw).
    - Power measured @ 2200 rpm.
    - Displacement: 305 cu in (5 l).
  - Operational:
    - Operating weight: 19662 lb (8919 kg).
    - Fuel capacity: 48.6 gal (187 l).
    - Cooling system fluid capacity: 4.3 gal (16.1 l).
    - Engine oil capacity: 3.4 gal (13 l).
    - Hydraulic fluid capacity: 12 gal (46.5 l).
    - Final drives fluid capacity: 3.9 gal (14.7 l).
    - Operating voltage: 12V.
    - Alternator supplied amperage: 120 amps.
  - Transmission:
    - Type: Hydrostatic.