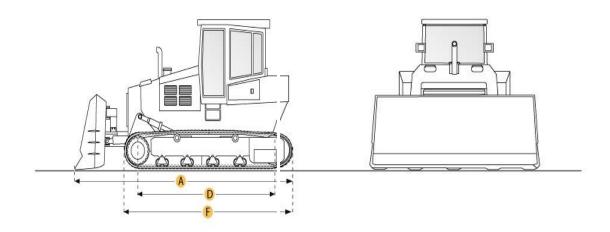

### **Dimensions**

| A. Length w/ Blade           | 13.2 ft in | 4018 mm |
|------------------------------|------------|---------|
| B. Width Over Tracks         | 5.4 ft in  | 1651 mm |
| C. Height to Top of Cab      | 8.7 ft in  | 2664 mm |
| D. Length of Track on Ground | 6.7 ft in  | 2055 mm |
| E. Ground Clearance          | 0.98 ft in | 300 mm  |
| F. Length w/o Blade          | 9.8 ft in  | 2981 mm |