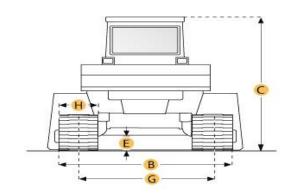

### **Undercarriage**

| G. Track Gauge        | 5.4 ft in | 1651 mm |
|-----------------------|-----------|---------|
| H. Standard Shoe Size | 25 in     | 635 mm  |

### **Undercarriage**

| Ground Pressure                  | 4.2 psi   | 28.6 kPa |
|----------------------------------|-----------|----------|
| Standard Shoe Size               | 25 in     | 635 mm   |
| Number of Shoes per Side         | 39        |          |
| Number of Track Rollers per Side | 6         |          |
| Track Gauge                      | 5.4 ft in | 1651 mm  |